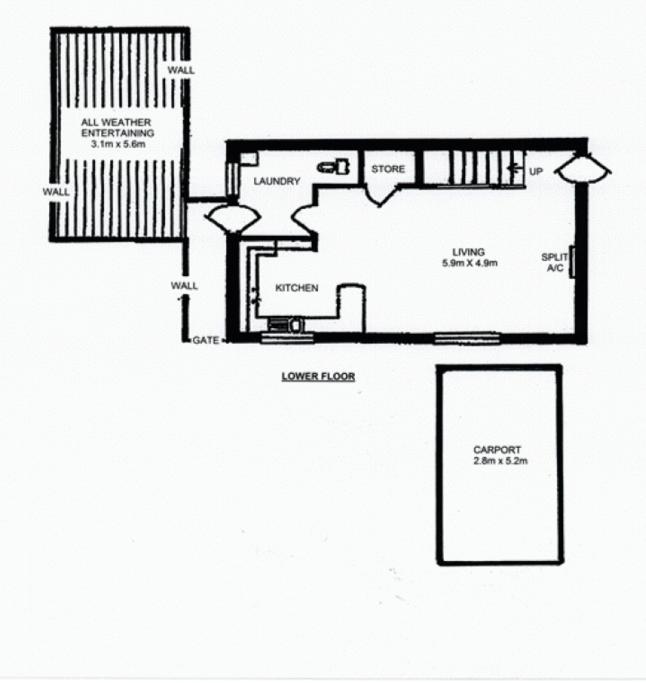

This townhouse includes a spacious living and dining area adjacent to an all new kitchen with stone bench tops, quality fixtures and fittings and amazing amount of cupboard and bench space. The townhouse also includes on the lower level a new laundry, and 2nd W/C. This area leads out to an absolutely stunning undercover outdoor living area of generous proportions ideal for dinner parties or a barbeque breakfast, it just is an ideal place to entertain on a grand scale.