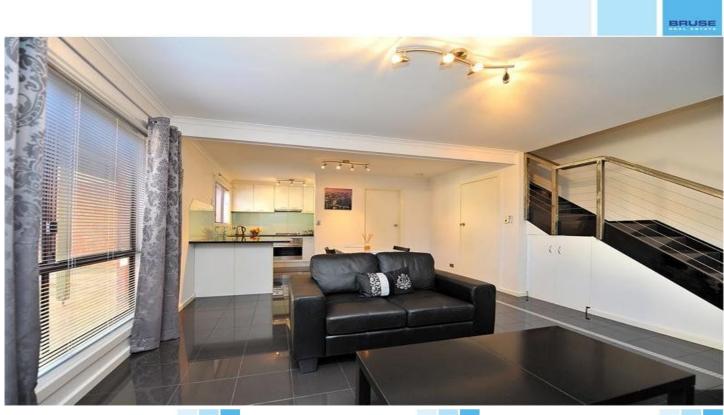

This townhouse includes a spacious living and dining area adjacent to an all new kitchen with stone bench tops, quality fixtures and fittings and amazing amount of cupboard and bench space. The townhouse also includes on the lower level a new laundry, and 2nd W/C. This area leads out to an absolutely stunning undercover outdoor living area of generous proportions ideal for dinner parties or a barbeque breakfast, it just is an ideal place to entertain on a grand scale.