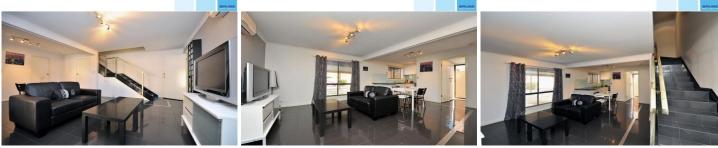

This townhouse includes a spacious living and dining area adjacent to an all new kitchen with stone bench tops, quality fixtures and fittings and amazing amount of cupboard and bench space. The townhouse also includes on the lower level a new laundry, and 2nd W/C. This area leads out to an absolutely stunning undercover outdoor living area of generous proportions ideal for dinner parties or a barbeque breakfast, it just is an ideal place to entertain on a grand scale.