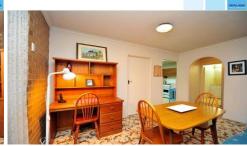

This room leads to a very large main bedroom with a built in robe and second bedroom with further access through to a separate laundry and generous bathroom with full bath, shower, basin and W/C.

The kitchen is a good size kitchen with ample cupboard and bench space and direct access out to the courtyard gardens and outdoor living area.