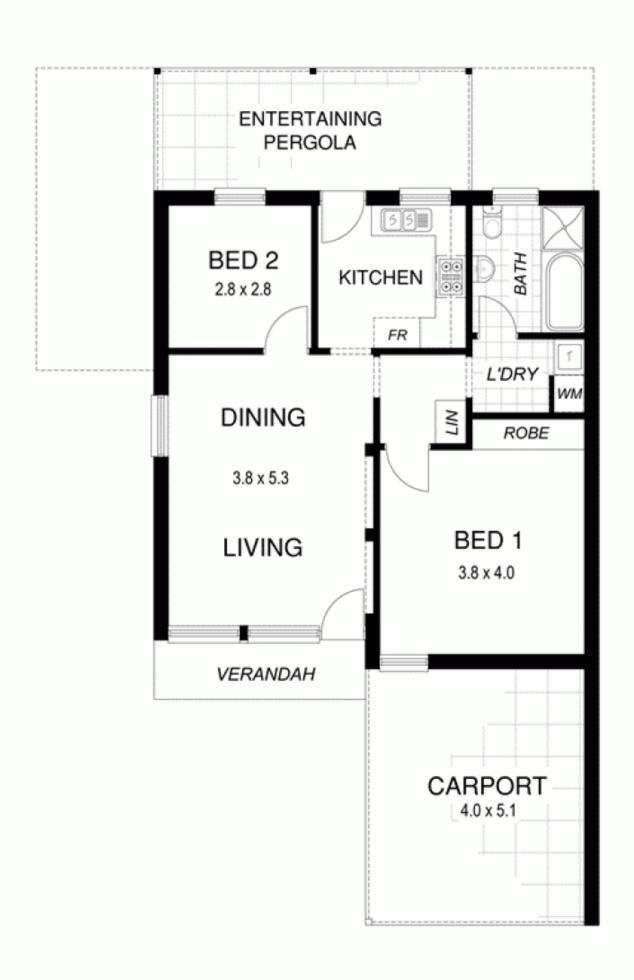

## 1/205 Portrush Road MAYLANDS SA

ANOTHER ONE SOLD BY BEVAN AND THEON BRUSE. PLEASE CALL US TO FIND OUT HOW.

This well designed home unit includes very large living rooms.

The excellent living room and dining room of the home are very generous 3.8m  $\times$  5.3m.

This room leads to a very large main bedroom with a built in robe and second bedroom with further access through to a separate laundry and generous bathroom with full bath, shower, basin and W/C.

The kitchen is a good size kitchen with ample cupboard and bench space and direct access out to the courtyard gardens and outdoor living area.