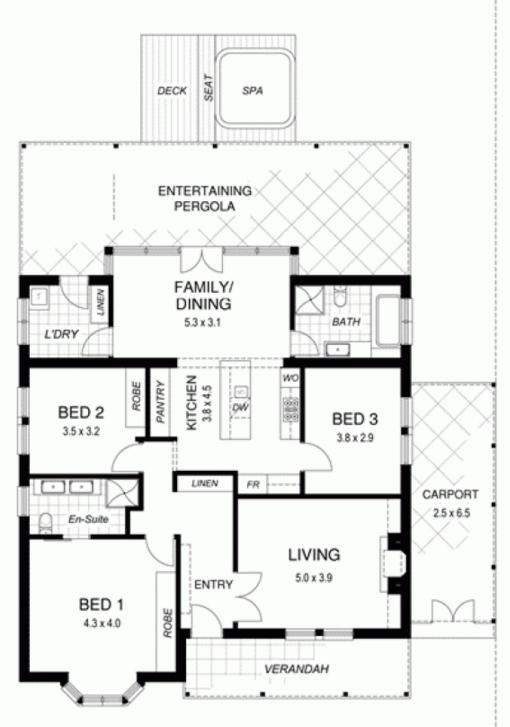

## 15 Rothesay Avenue HAZELWOOD PARK SA

This exciting home is positioned on an allotment of land of 673m2, ideally set up for buyers who wish to move in and enjoy a wonderful life without having to spend any money on the home.

This excellent home is positioned marvellously close to all facilities of the eastern suburbs and surrounded by other quality homes.

The home includes an entrance hall leading through to a very desirable large living room, this room has an outlook to the front gardens. The hallway also leads through to the main bedroom suite with a new designer style ensuite facility and excellent built in robe.

The home further includes two other very good sized bedrooms and a hub of the home lifestyle living room

3 🕮 2 🟪 3 🖨

**View**: https://www.bruse.com.au/sale/sa/eastern-suburb s/hazelwood-park/residential/house/5550811