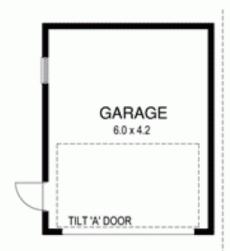

## 15 Rothesay Avenue HAZELWOOD PARK SA

This exciting home is positioned on an allotment of land of 673m2, ideally set up for buyers who wish to move in and enjoy a wonderful life without having to spend any money on the home.