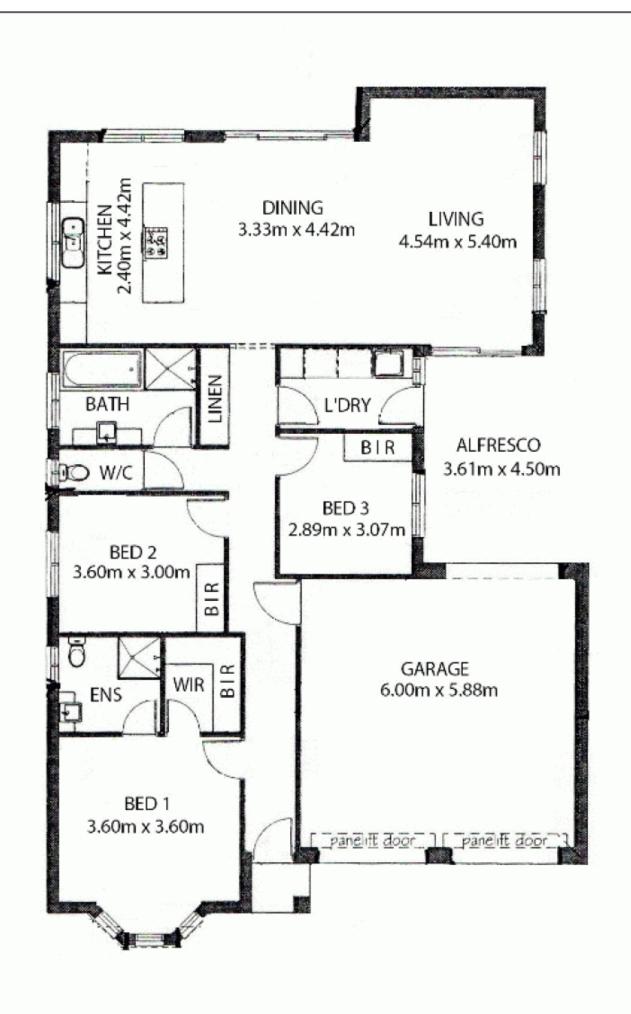

Well designed for a great lifestyle, this lovely home features a generous living area saturated by natural light due to featuring two outdoor living areas on each side. Imagine the children playing out the back and the adults entertaining in peace and quiet in the internal courtyard whilst enjoying a lovely outlook through the living areas to the rear yard.

This hub of the home area comprises a large dining room and a big lounge room to suit the entertainer. Adjacent is the stylish kitchen equipped with solid stone bench tops,

3 🚐 2 🔓 3 🗬

**View :** https://www.bruse.com.au/sale/sa/north-north-ea st-suburbs/newton/residential/house/5550810