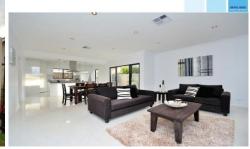

This hub of the home area comprises a large dining room and a big lounge room to suit the entertainer. Adjacent is the stylish kitchen equipped with solid stone bench tops,

3 🚐 2 🔓 3 🗬

**View :** https://www.bruse.com.au/sale/sa/north-north-ea st-suburbs/newton/residential/house/5550810