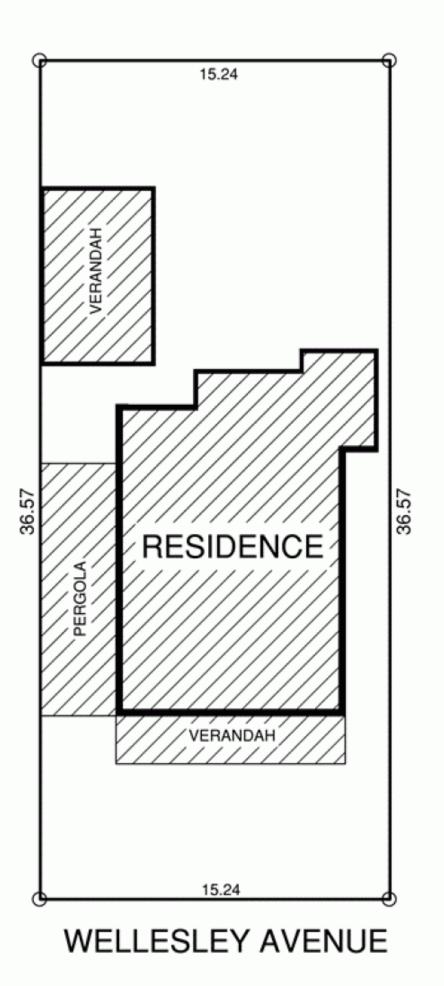

centrally located hallway that leads to four main rooms which can be set up however buyers wish to set them up. To the rear of the home there is an excellent upgraded kitchen with ample cupboard and bench space and this adjacent to a dining area and also gives access to the main bathroom.

To the rear of the home there is an older extension of a sunroom, second kitchen or bedroom if so desired.

Adjoining this room is an excellent family living room that will ideally suit buyers seeking to use this as a children's play area.

The home also includes a very large laundry with a separate shower and is adjacent to a separate W/C.

- 4 🛤 2 🚰 4 🚘
- View : https://www.bruse.com.au/sale/sa/eastern-suburb s/evandale/residential/house/5550809

https://www.bruse.com.au Just another WordPress site