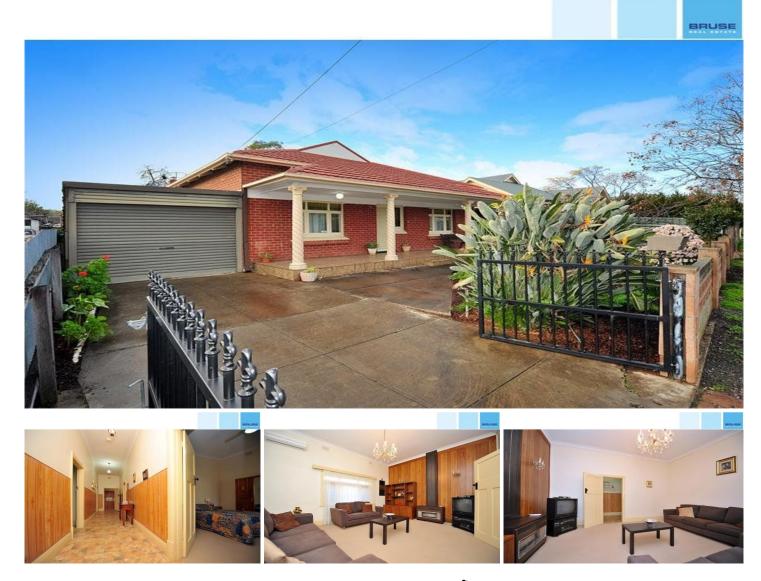

**16 Wellesley Avenue EVANDALE SA** 

Being sold to finalise an Estate -

This great home has a centrally located hallway that leads to four main rooms which can be set up however buyers wish to set them up. To the rear of the home there is an excellent upgraded kitchen with ample cupboard and bench space and this adjacent to a dining area and also gives access to the main bathroom.

To the rear of the home there is an older extension of a sunroom, second kitchen or bedroom if so desired.

Adjoining this room is an excellent family living room that will ideally suit buyers seeking to use this as a children's play area.

The home also includes a very large laundry with a separate shower and is adjacent to a separate W/C.

- 4 🛤 2 🚰 4 🚘
- View : https://www.bruse.com.au/sale/sa/eastern-suburb s/evandale/residential/house/5550809