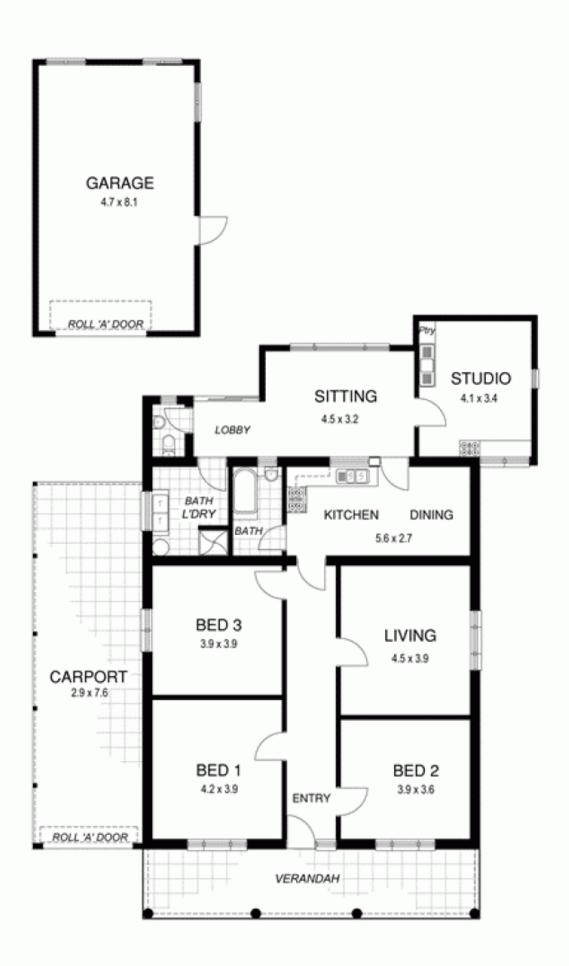

**16 Wellesley Avenue EVANDALE SA** 

Being sold to finalise an Estate -

This great home has a centrally located hallway that leads to four main rooms which can be set up however buyers wish to set them up. To the rear of the home there is an excellent upgraded kitchen with ample cupboard and bench space and this adjacent to a dining area and also gives access to the main bathroom.

To the rear of the home there is an older extension of a sunroom, second kitchen or bedroom if so desired.

Adjoining this room is an excellent family living room that will ideally suit buyers seeking to use this as a children's play area.

The home also includes a very large laundry with a separate shower and is adjacent to a separate W/C.

- 4 🛤 2 🚰 4 🚘
- View : https://www.bruse.com.au/sale/sa/eastern-suburb s/evandale/residential/house/5550809