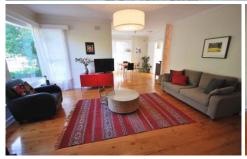

The owners have recently upgraded the home and it has a stylish contemporary feel. Stunning polished timber floors. Large picture windows. Fresh light fittings. Ducted reverse cycle air conditioning. Plenty of room for car parking including a drive through access through the carport to the rear yard to perhaps a new garage for the tradie or car enthusiast.

A great way to add value to the property.

The home has a great flow for entertaining and everyday living with a large living room. The living room is saturated in natural light thanks to the huge windows and is