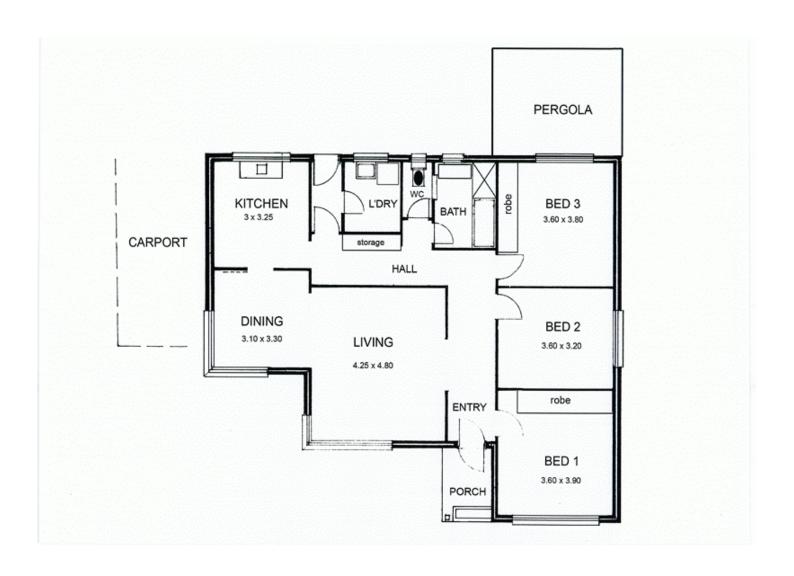

## 57 Shakespeare Avenue MAGILL SA

What a wonderful location. Just a few steps to the lovely "Gums Reserve" and set securely behind your own creek setting. Drive over your own bridge and you are home sweet home.

The owners have recently upgraded the home and it has a stylish contemporary feel. Stunning polished timber floors. Large picture windows. Fresh light fittings. Ducted reverse cycle air conditioning. Plenty of room for car parking including a drive through access through the carport to the rear yard to perhaps a new garage for the tradie or car enthusiast.

A great way to add value to the property.

The home has a great flow for entertaining and everyday living with a large living room. The living room is saturated in natural light thanks to the huge windows and is