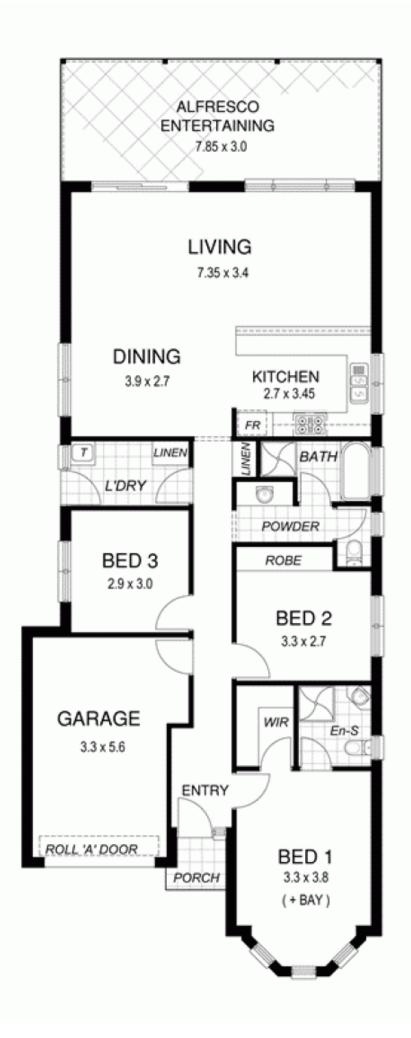

## 7 Birch Street FELIXSTOW SA

A great home in a top spot. 394m2 of land. Walking distance to Linear Park and playground. Close to great schools, transport and the shopping centre. Priced to be sold quickly.

The light and bright open plan living room is very generous in size and opens out to the wonderful alfresco pergola area of 7.85m x 3m, perfect design for entertaining and family living. Adjacent is the well equipped kitchen with plenty of bench and storage space.

Just re-painted and has had new carpets fitted. It really is ready to move in and enjoy an exciting lifestyle.

The master bedroom features a character style bay window with a pleasant garden outlook. It also includes an ensuite bathroom and walk in robe.