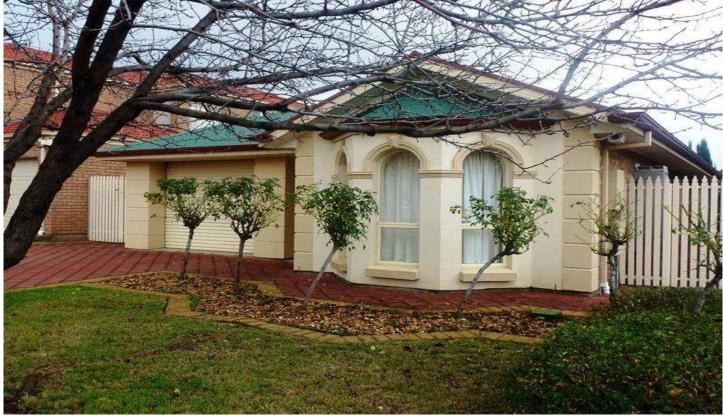

## 7 Birch Street FELIXSTOW SA

A great home in a top spot. 394m2 of land. Walking distance to Linear Park and playground. Close to great schools, transport and the shopping centre. Priced to be sold quickly.

The light and bright open plan living room is very generous in size and opens out to the wonderful alfresco pergola area of 7.85m x 3m, perfect design for entertaining and family living. Adjacent is the well equipped kitchen with plenty of bench and storage space.

Just re-painted and has had new carpets fitted. It really is ready to move in and enjoy an exciting lifestyle.

The master bedroom features a character style bay window with a pleasant garden outlook. It also includes an ensuite bathroom and walk in robe.