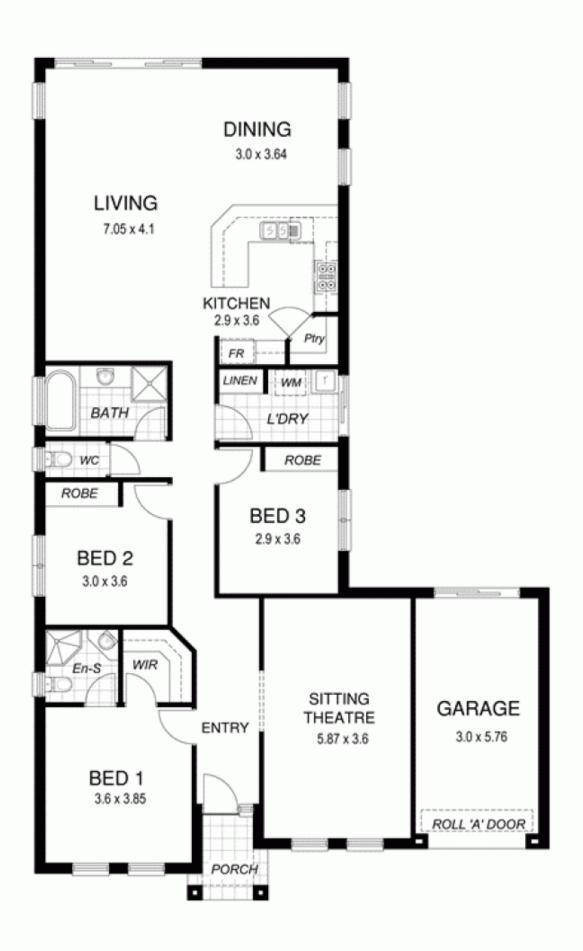

## **6 Grange Court SEAFORD SA**

A stunning location, only a few minutes from the beach. Surrounded by quality homes, so close to the major shopping centre and the many amenities that Seaford enjoys.

The home includes an entry area that leads to a formal sitting room or theatre room. This great room can be used for many other purposes even a fourth bedroom.

The main bedroom of home includes an ensuite and a large walk in robe. This room has an excellent outlook to the attractive front gardens of the home.

The second and third bedrooms both include built in robes and are adjacent to the main bathroom and a separate w/c area.

3 📭 2 🟪 1 🗬

**View:** https://www.bruse.com.au/sale/sa/fleurieu-penins ula/seaford/residential/house/5550802

**GRANGE COURT**