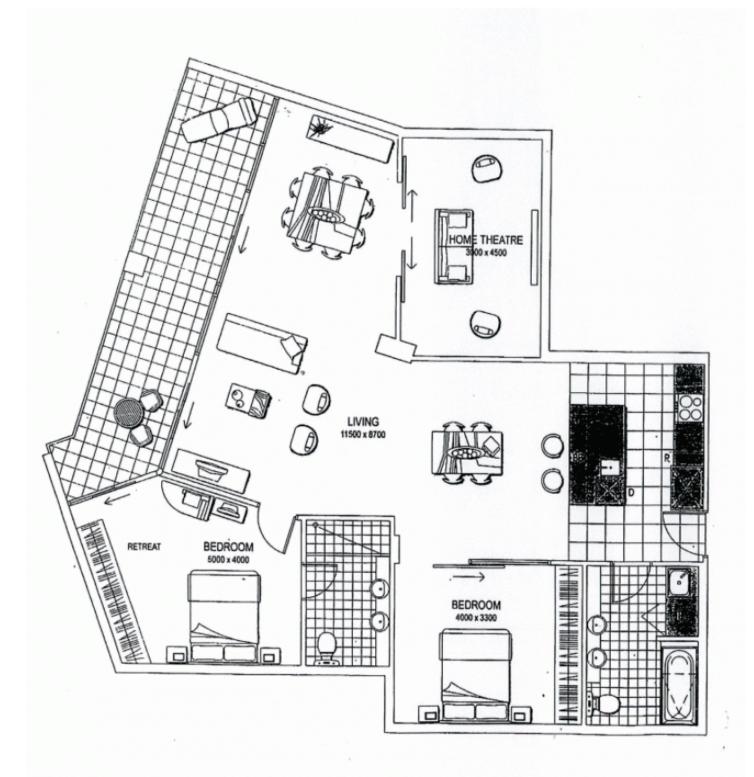

## 811/19 Holdfast Promenade GLENELG SA

This is the opportunity to acquire a stunning apartment offering up to 3 bedrooms or 2 bedrooms and an extra living area. Open plan living dining and kitchen of generous proportions with a balcony that offers generosity and the most desirable spectacular views. This protected balcony is facing south and offers a wonderful aspect yet tucked away from the wind and sun. It is positioned to offer the best views but major weather protection.

The apartment is fully furnished with designer furniture and the excellent bathrooms of the property is nothing but the best. Buyers can lie in bed in the main bedroom suite and just look out over the Glenelg Jetty, a very rare find.