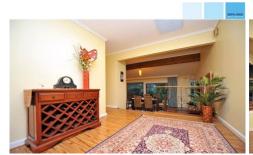

The home includes an entrance area that leads to a large living room and dining room of

9m x 4.3m. This area is adjacent to a separate kitchen and family living room.

The kitchen has been completely upgraded with quality fixture and fittings. These areas opens out to a wonderful garden and outdoor area, ideal for outdoor living.