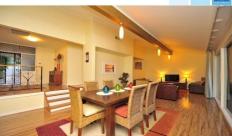

The home includes an entrance area that leads to a large living room and dining room of

9m x 4.3m. This area is adjacent to a separate kitchen and family living room.

The kitchen has been completely upgraded with quality fixture and fittings. These areas opens out to a wonderful garden and outdoor area, ideal for outdoor living.