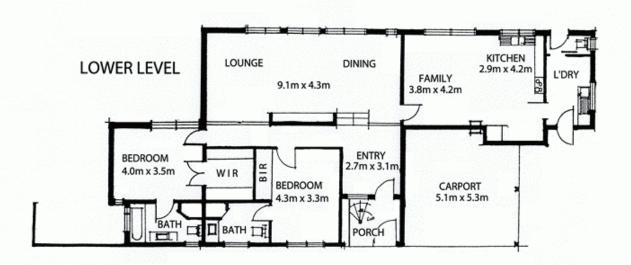

The home includes an entrance area that leads to a large living room and dining room of

9m x 4.3m. This area is adjacent to a separate kitchen and family living room.

The kitchen has been completely upgraded with quality fixture and fittings. These areas opens out to a wonderful garden and outdoor area, ideal for outdoor living.

The home further includes a separate laundry and a

3 📮 3 🔓 2 🖨

**View**: https://www.bruse.com.au/sale/sa/eastern-suburb s/burnside/residential/house/5550796