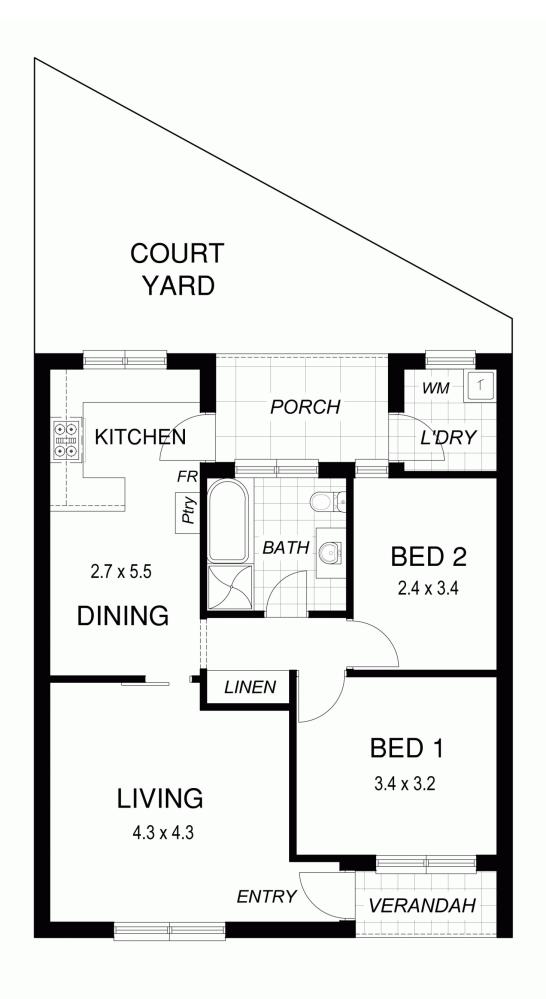

## 5/708 Lower North East Road PARADISE SA

This Immaculate solid brick 2 bedroom unit is situated in a quiet appealing group of units surrounded by neat communal grounds. This is an excellent opportunity for investors looking for a low maintenance rental property with great returns or a perfect home for first home buyers.

The location is excellent with plenty of shopping and dining options nearby, easily accessible public transport options and less than 20 minutes to the CBD.

The unit offers 2 bedrooms both with built in robes and ceiling fans and the main bedroom with a pleasant outlook over the front communal gardens. The spacious living area is light & bright with north facing windows to capture the warmth of the winter sun.

The separate dining area flows through to the generous

2 📭 1 🔓 1 🗬

**View**: https://www.bruse.com.au/sale/sa/north-north-ea st-suburbs/paradise/residential/unit/5550791

Toby Shipway 8413 8181