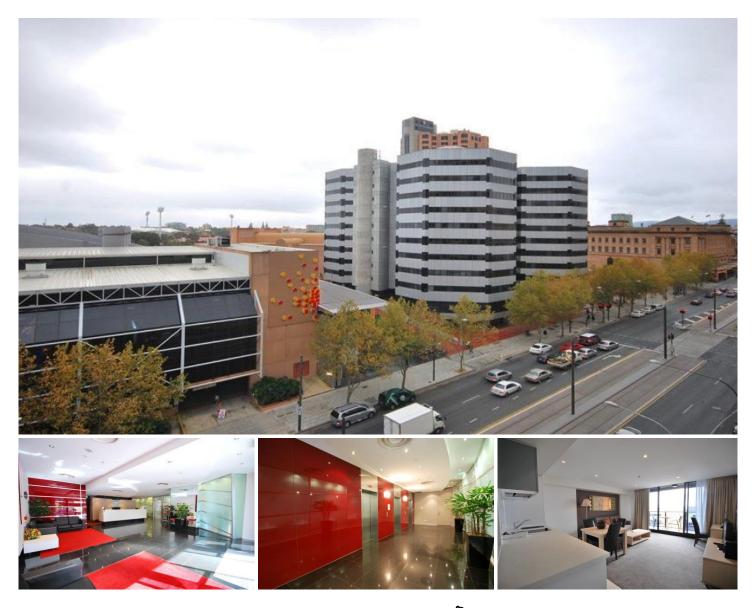

## 703/102-105 North Terrace ADELAIDE SA

\*ANOTHER PROPERTY SOLD BY TOBY SHIPWAY!\*

With stunning north facing views over North Terrace, the river Torrens and the soon to be developed Adelaide Oval, this fully furnished one bedroom apartment is an excellent opportunity in a fantastic city location.

Located directly adjacent to Adelaide Oval on the vibrant boulevard that is North Terrace, everything city living has to offer is right at your doorstep. Transport options are easily accessible with the tram, Adelaide Train Station and major bus stops all within a very short walking distance. Dine out or eat in with the endless shopping and dining options nearby.

This apartment comes fully furnished with everything you could ask for, appliances and all. Move straight in and

Building Size : 6 sqm

View

: https://www.bruse.com.au/sale/sa/adelai de/adelaide/residential/apartment/55507 90