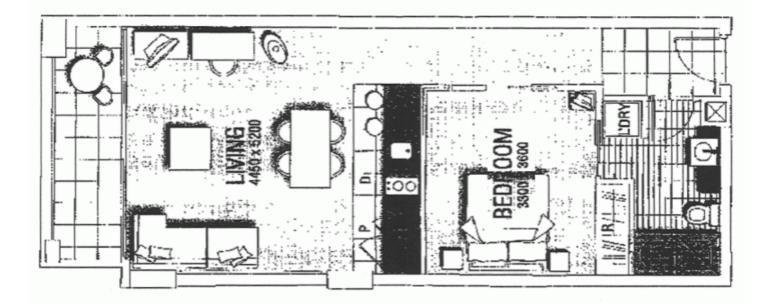

## 703/102-105 North Terrace ADELAIDE SA

\*ANOTHER PROPERTY SOLD BY TOBY SHIPWAY!\*

With stunning north facing views over North Terrace, the river Torrens and the soon to be developed Adelaide Oval, this fully furnished one bedroom apartment is an excellent opportunity in a fantastic city location.

This apartment comes fully furnished with everything you could ask for, appliances and all. Move straight in and

Building Size : 6 sqm

View

: https://www.bruse.com.au/sale/sa/adelai de/adelaide/residential/apartment/55507 90