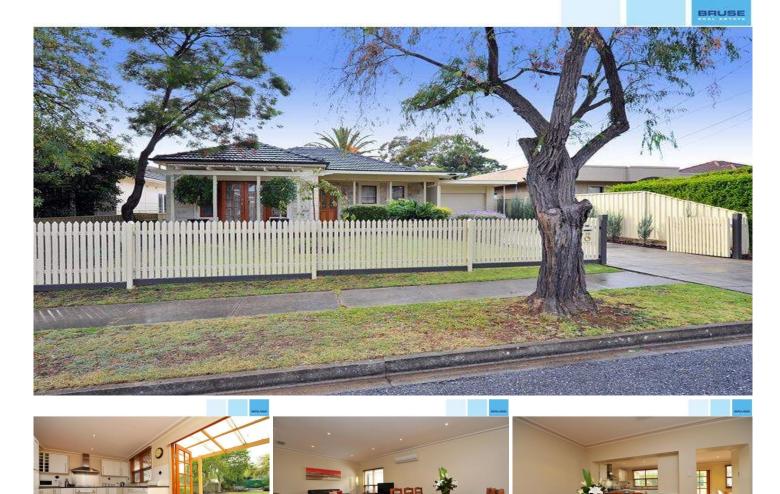

A wonderful opportunity to purchase a character home in sought after Magill. Close to The Gums Reserve and Daly oval. Walking distance to the shops and transport.

Car enthusiasts and trades people will be attracted to the abundance of car parking and sheds. There is a brand new garage that could be accessed through the triple length secure carport. A rare find indeed!

A great flow for entertaining through the huge open plan living and dining room to the spectacular kitchen and second meals area. The kitchen has been recently refurbished and features top quality appliances with ample storage and bench space. Opening out through the timber French doors, the home invites you to enjoy the lovely outdoor entertaining areas that overlook the huge backyard. An area you will enjoy watching the kids grow up