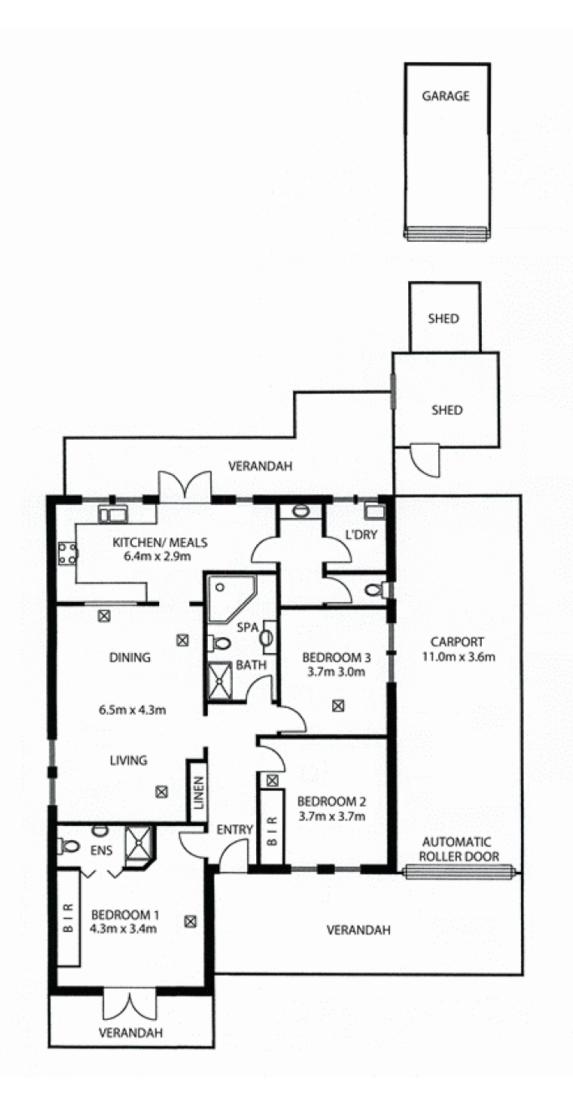

A wonderful opportunity to purchase a character home in sought after Magill. Close to The Gums Reserve and Daly oval. Walking distance to the shops and transport.

Car enthusiasts and trades people will be attracted to the abundance of car parking and sheds. There is a brand new garage that could be accessed through the triple length secure carport. A rare find indeed!

A great flow for entertaining through the huge open plan living and dining room to the spectacular kitchen and second meals area. The kitchen has been recently refurbished and features top quality appliances with ample storage and bench space. Opening out through the timber French doors, the home invites you to enjoy the lovely outdoor entertaining areas that overlook the huge backyard. An area you will enjoy watching the kids grow up