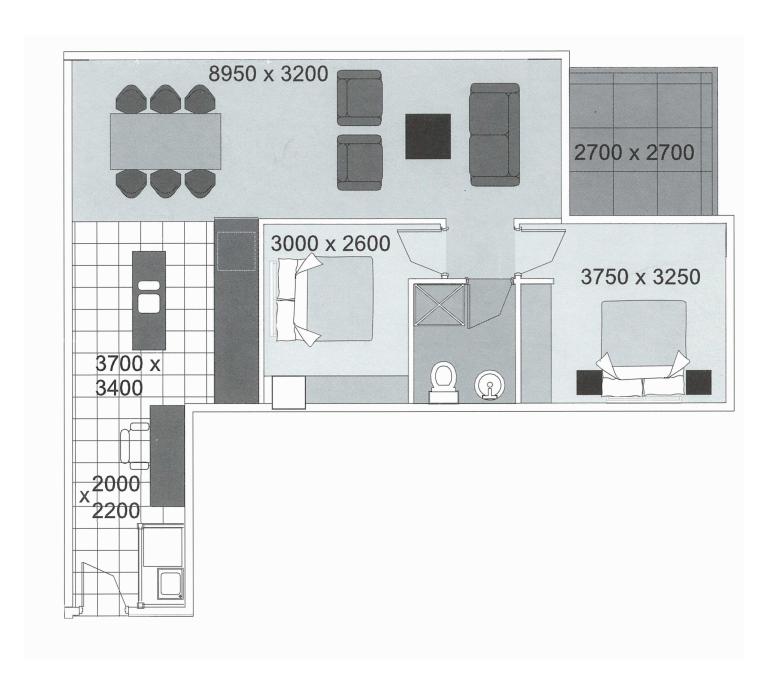

## 711/91-96 North Terrace ADELAIDE SA

\*\*ANOTHER PROPERTY SOLD BY TOBY SHIPWAY - TO GET THE MAXIMUM PRICE WITH MINIMUM FUSS CALL TOBY SHIPWAY TODAY!\*

Situated in Adelaide's most talked about city location adjacent to the soon to be developed Adelaide Oval and the River Torrens Precinct. This spacious two bedroom apartment comes fully furnished making it an excellent opportunity to move straight in and enjoy an exciting city lifestyle.