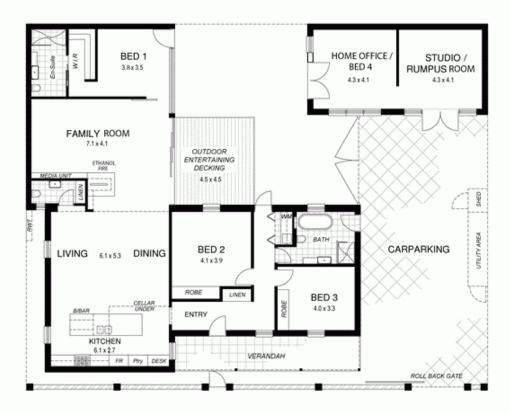

4 🕮 2 🟪 4 🗬

**View**: https://www.bruse.com.au/sale/sa/eastern-suburb s/norwood/residential/house/5550782

CELLAR 3.1 x 3.1

SYDENHAM ROAD