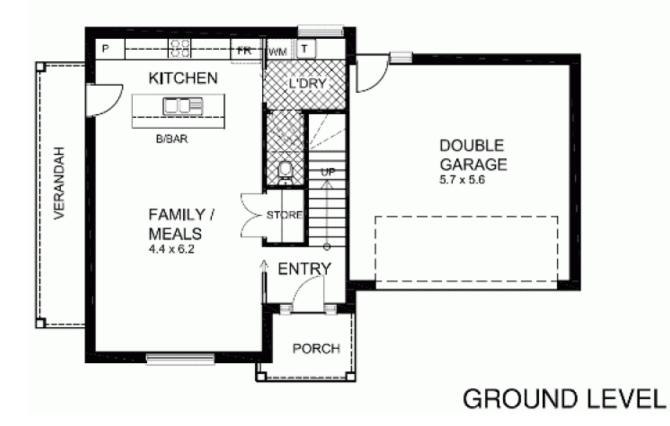

Comprising a light & bright everyday living & meals area that flows out through glass doors to the outdoor alfresco entertaining area. A great design for family living. Adjacent is the generous kitchen equipped with quality appliances and plenty of bench and storage space.