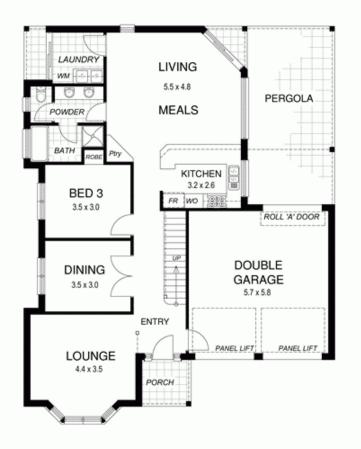

BRUSE

**4A Gartrell Street BURNSIDE SA** 

This is a rare find!

A home built to a high quality offering exciting accommodation.

This excellent home comprises a formal sitting room, formal dining room, an open plan family room adjacent to an excellent kitchen. This family room area opens out to the outdoor living area. There is also a bedroom and a main bathroom on the lower level making this a great lifestyle home for buyers of all ages.

On the upper level the home boasts two very good sized bedrooms and a large two way bathroom.

The home also includes a double lock-up garage and an excellent outdoor undercover paved patios area.

3 📮 2 🚔 2 🗬