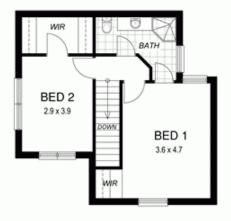

On the upper level the home boasts two very good sized bedrooms and a large two way bathroom.

The home also includes a double lock-up garage and an excellent outdoor undercover paved patios area.

3 📮 2 🚔 2 🗬