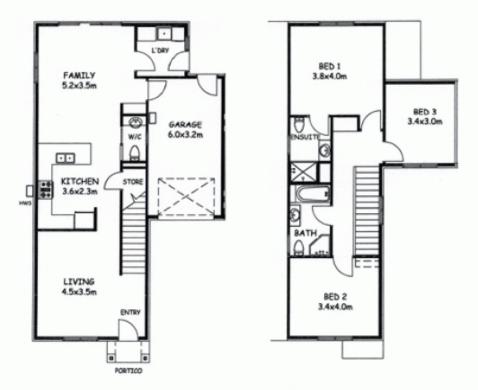

## 7 (4 Homes) Charles Street ASCOT PARK SA

Great designs and top quality finishes. Ducted air-conditioning, fully landscaped gardens, all quality appliances to kitchen, automatic remote garage doors and 2.7m (9ft) high ceilings on both levels! Letterbox's, paving, insulation, plus much more.

So close to the beach and not far from the city, these wonderful homes will suit buyers looking for quality but low maintenance.

## 3 🛤 2 🚰 2 🛱

View : https://www.bruse.com.au/sale/sa/western-beach side-suburbs/ascot-park/residential/house/55507 76

## **RESIDENCE 7C**



LOWER LEVEL

UPPER LEVEL