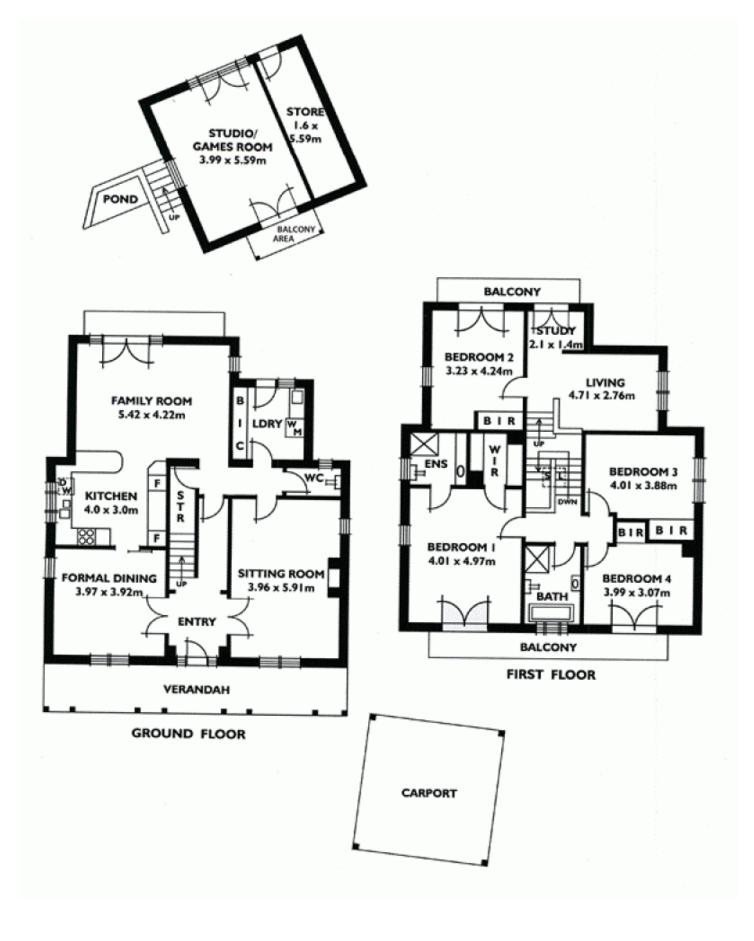

## 19 Allendale Grove STONYFELL SA

TO GET THE MAXIMUM PRICE WITH THE MINIMUM OF FUSS CALL BEVAN BRUSE TODAY

This very well appointed home will suit many buyers in the marketplace as it offers accommodation that suits family living.

The home includes an entrance hallway that leads to a very generous sitting room, adjacent to a wonderful formal dining room.

The balance on the lower level of the residence includes a hub of the home family living and dining room, adjacent to an extremely well appointed modern style kitchen.

The lower level also includes a separate W/C and a large laundry/utility room.

4 🕒 2 📛 2 🖨

**View**: https://www.bruse.com.au/sale/sa/eastern-suburb s/stonyfell/residential/house/5550775