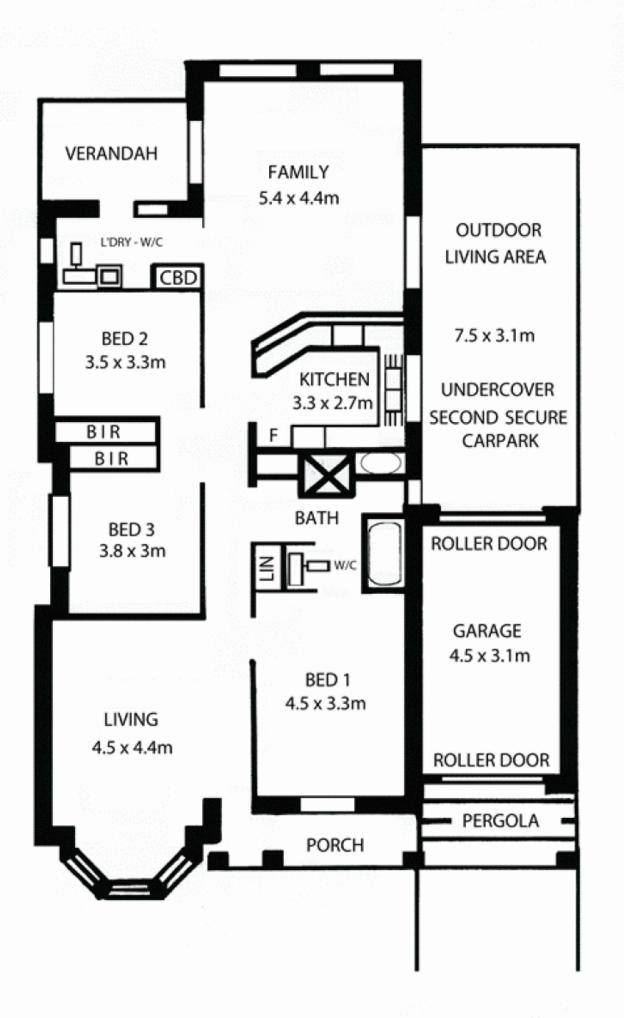

## 14 Fourth Avenue ST MORRIS SA

Only attached at the garage, this excellent property offers accommodation that will suit many buyers.

The home has an entrance that leads to a generous living room and is adjacent to a very desirable main bedroom with access to the bathroom facility.

This room includes an excellent view to the front of the residence. Bedrooms two and three are adjacent to the main bathroom facility.

The kitchen is well designed offering generous amount of cupboard and bench space and has a direct view over the dining and family room of the home.

This north facing family living area has an abundance of light coming in and is designed for year 2012 lifestyle living. There is access from the living room to the outdoor

3 🛺 1 🔓 1 🗬

**View**: https://www.bruse.com.au/sale/sa/eastern-suburb s/st-morris/residential/house/5550768