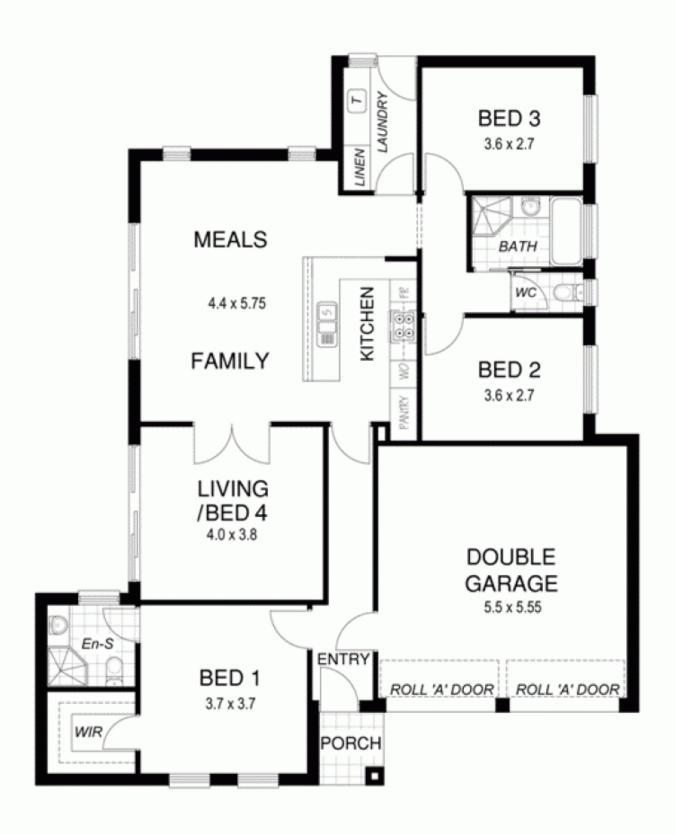

## 27D Arcoona Avenue ROSTREVOR SA

Built in 2007 this great home offers an excellent lifestyle. Across the road is Morialta Conservation Park. The top end of Rostrevor.

Set at the rear of the group the home has a great look with a western Australian lime stone front facade.

Plenty of space for entertaining; there are 2 separate living areas that can open into one. Both areas enjoy extensive glass sliding doors to the outdoor alfresco area. Adjacent is the well equipped kitchen. You will be impressed!

To the front of the home is the master bedroom suite with a stylish ensuite bathroom and a handy walk-in robe.

Bedrooms 2 and 3 are located to the rear of the home via a separate wing. Adjacent is the main bathroom and

3 🔄 2 🔓 2 😭

**View**: https://www.bruse.com.au/sale/sa/eastern-suburb s/rostrevor/residential/house/5550764