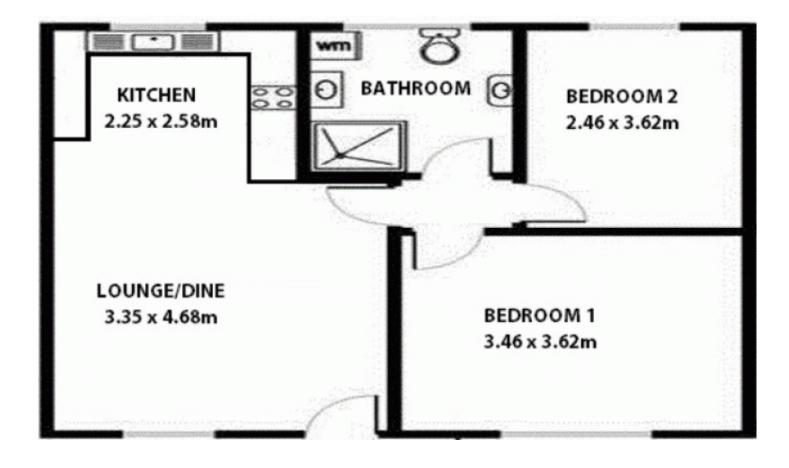

## 23/40-44 Chatham Road KESWICK SA

\*\*ANOTHER PROPERTY SOLD BY TOBY SHIPWAY - TO GET THE MAXIMUM PRICE WITH MINIMUM FUSS CALL TOBY SHIPWAY TODAY\*\*

Situated in a prime city finge location, only 2 minutes to the city and only 10 minutes to the beach, this completely renovated 2 bedroom unit is a fantastic fuss free investment opportunity or a great place to call home.