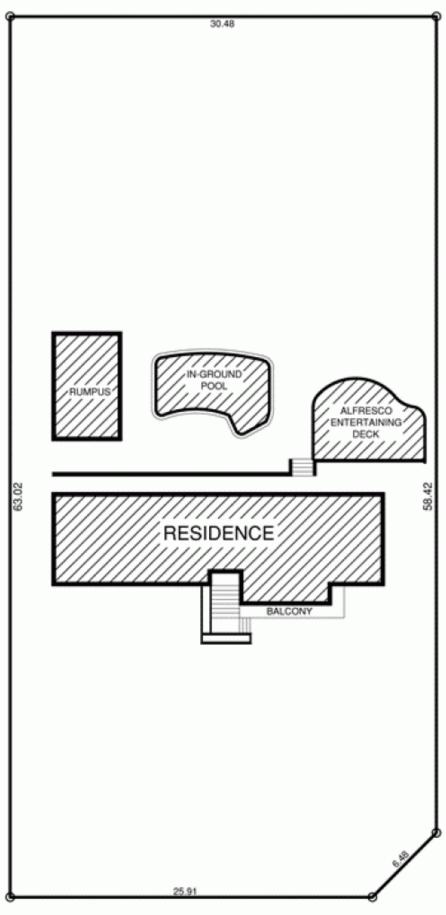

## 24 Gleneagles Road MOUNT OSMOND SA

This is an excellent home on a good size allotment of 1,910m2 (30.48m x 63.02m), backing onto the golf course.

Excellent views over a tranquil setting makes this is a great lifestyle for many buyers seeking to acquire an excellent home in close proximity to the city centre, yet a feeling of living in the countryside.