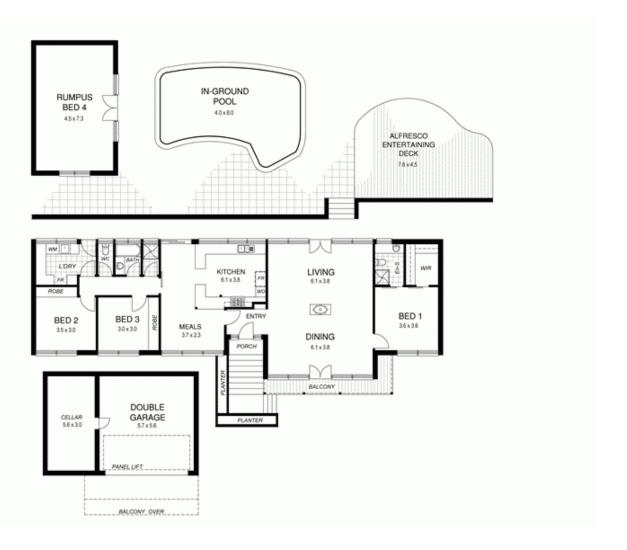

## 24 Gleneagles Road MOUNT OSMOND SA

This is an excellent home on a good size allotment of 1,910m2 (30.48m x 63.02m), backing onto the golf course.

Excellent views over a tranquil setting makes this is a great lifestyle for many buyers seeking to acquire an excellent home in close proximity to the city centre, yet a feeling of living in the countryside.

This is a rare find in the marketplace and many buyers will be keen to acquire it as it offers the accommodation that families love.

The home includes an entrance area that leads to a very desirable and extremely generous living and dining area. The main bedroom with an ensuite facility and built in robes is located off the living area. All of these rooms have stunning views.