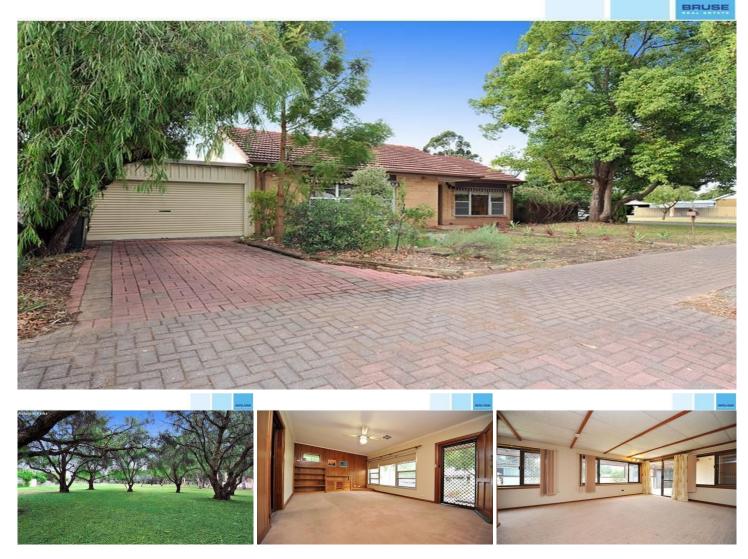

## VALUE VALUE VALUE !!!

A great home for family living including a big back yard. Set on a large corner block with a wide frontage of 21.34m.

This home will suit many buyers as it provides excellent accommodation and the potential to gain excellent capital growth due to the land value in this sought after location.

The home itself is in good condition with plenty of scope to add value. Three or four bedrooms, three living areas and generous kitchen with lots of cupboard and bench space. There is a separate W/C from the bathroom to suit family living. Plenty of room for entertaining with excellent outdoor living areas that overlook the rear lawn and garden setting.

As mentioned this home has an abundance of secure car