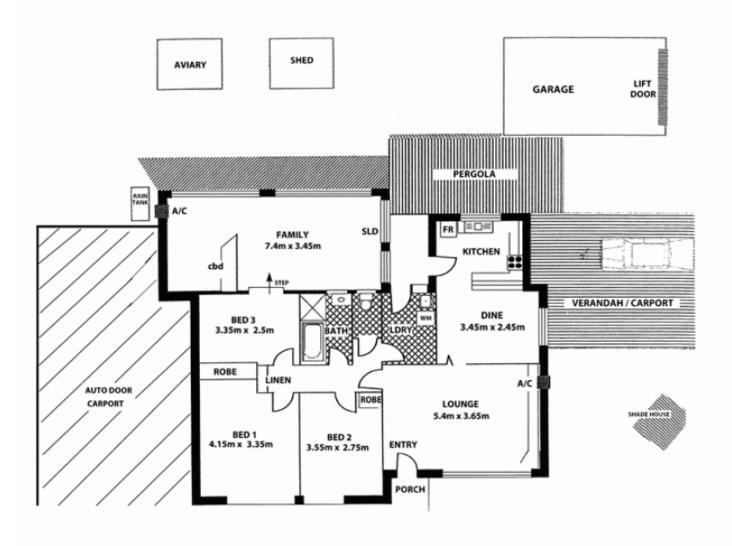

The home itself is in good condition with plenty of scope to add value. Three or four bedrooms, three living areas and generous kitchen with lots of cupboard and bench space. There is a separate W/C from the bathroom to suit family living. Plenty of room for entertaining with excellent outdoor living areas that overlook the rear lawn and garden setting.

## 4 🎮 1 🏪 6 🚘

Land Size : 680 sqm

View : https:/

.

: https://www.bruse.com.au/sale/sa/eastern-s uburbs/felixstow/residential/house/5550758