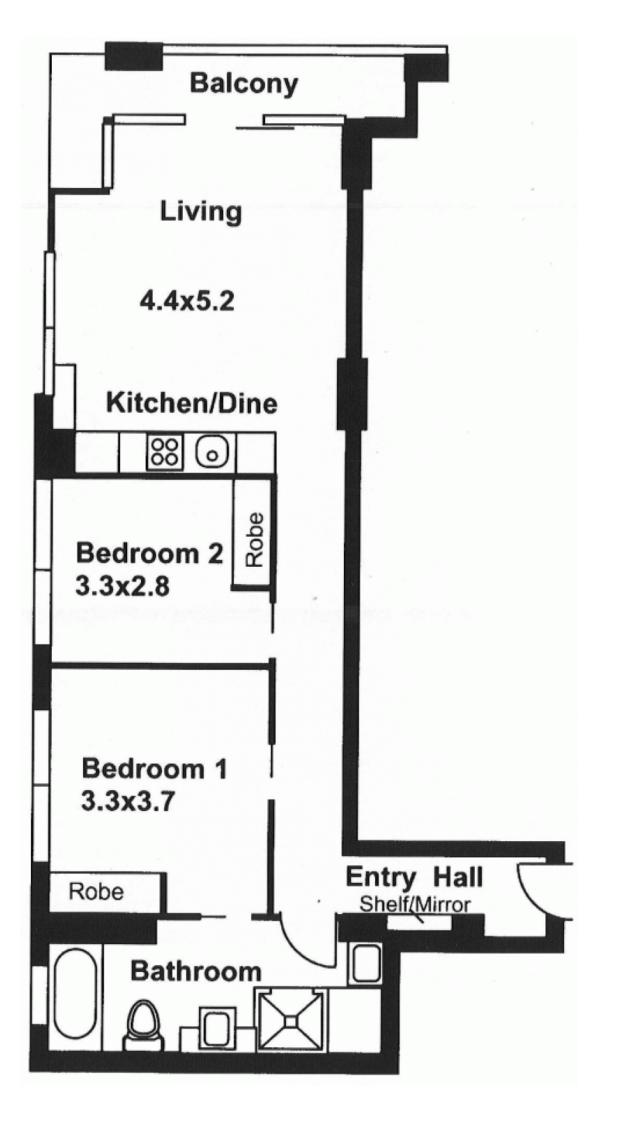

ht at your doorstep. Transport options are easily accessible with the tram, Adelaide Train Station and major bus stops all within a very short walking distance. Dine out or eat in with the endless shopping and dining options nearby.

This apartment has been completely refurbished with and is fully furnished with everything you may need including a secure internal car park with direct access from the lifts straight to your floor. Move straight in and enjoy a low maintenance lifestyle or take advantage of the excellent returns this apartment has to offer.

Choose to lease the apartment privately or reap the rewards of the fuss free return provided by the Oaks

2 🕒 1 📛 1 🗬

**View :** https://www.bruse.com.au/sale/sa/adelaide/adelai de/residential/apartment/5550753



Toby Shipway 8413 8181