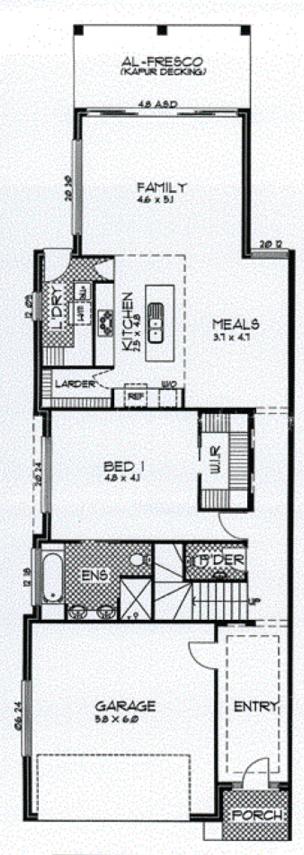

4 🕒 2 📛 2 🖨

**View**: https://www.bruse.com.au/sale/sa/eastern-suburb s/rostrevor/residential/house/5550752

| PESIDE      | NCE-IV      |
|-------------|-------------|
| AREAS:      |             |
| LF, LIVINGs | 139.68 SQM. |
| UF, LIVING: | 99.46 SQM.  |
| GARAGE      | 42.25 SQM.  |
| PORTICO     | 3.62 SQM.   |
| AL-FRESCO   | 15.12 6QM.  |
| TOTAL:      | 300.13 SQM. |