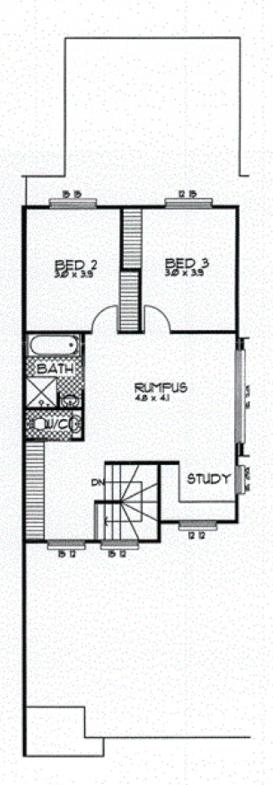

4 🕒 2 📛 2 🖨

**View**: https://www.bruse.com.au/sale/sa/eastern-suburb s/rostrevor/residential/house/5550752

| PESIDE      | NCE-IV      |
|-------------|-------------|
| AREAS:      |             |
| LF, LIVINGs | 139.68 SQM. |
| UF, LIVING: | 99.46 SQM.  |
| GARAGE      | 42.25 SQM.  |
| PORTICO     | 3.62 SQM.   |
| AL-FRESCO   | 15.12 6QM.  |
| TOTAL:      | 300.13 SQM. |