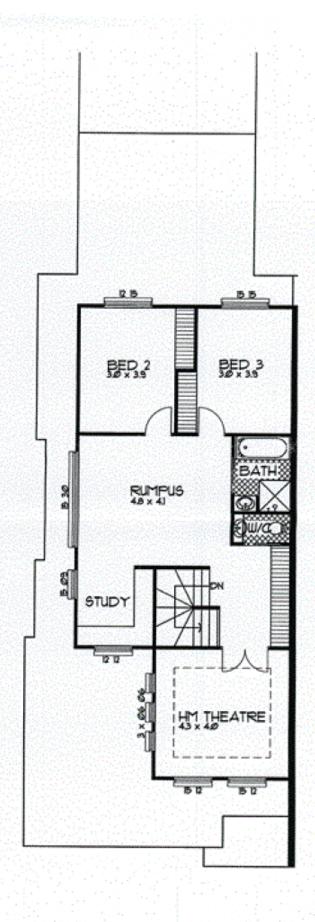

4 🕒 2 📛 2 🖨

**View**: https://www.bruse.com.au/sale/sa/eastern-suburb s/rostrevor/residential/house/5550752

| PESIDE      | NCE-IV      |
|-------------|-------------|
| AREAS:      |             |
| LF, LIVINGs | 139.68 SQM. |
| UF, LIVING: | 99.46 SQM.  |
| GARAGE      | 42.25 SQM.  |
| PORTICO     | 3.62 SQM.   |
| AL-FRESCO   | 15.12 6QM.  |
| TOTAL:      | 300.13 SQM. |