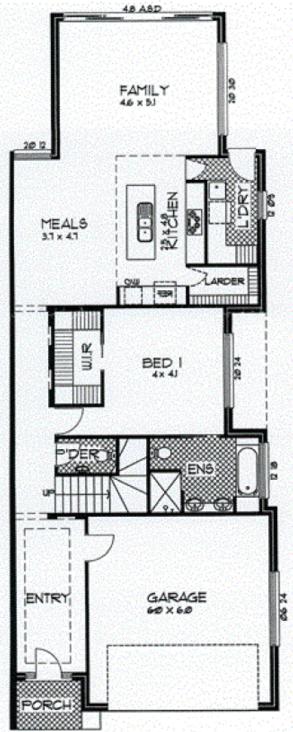

IΑ

| כו    |                                                     |     |
|-------|-----------------------------------------------------|-----|
| RY    | GARAGE<br>60×60                                     | 2.8 |
| 4     |                                                     |     |
|       | DENCE IB                                            | Ш   |
| RESID | DENCE IB                                            | IJ  |
| RESID | DENCE IB<br>126,66 SQM,<br>14,14 SQM,<br>42,25 SQM, |     |
| RESID | 126.66 BQM.<br>14.14 BQM.                           |     |