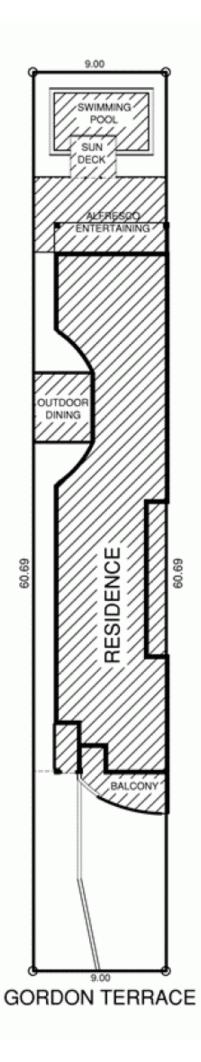

## 31 Gordon Terrace ROSSLYN PARK SA

Built for you to enjoy an exciting and wonderful lifestyle. Comprising extensive open plan living and dining areas. Large theatre room. 3 stunning designer bathrooms, 4 w/c's. A kitchen built for a chef, an entertainers delight.

The outdoor living areas are simply the best with water feature, large timber deck areas and Designer style gardens surrounding the stunning in ground

4 🕒 3 🔓 2 🖨

**View :** https://www.bruse.com.au/sale/sa/eastern-suburb s/rosslyn-park/residential/house/5550751