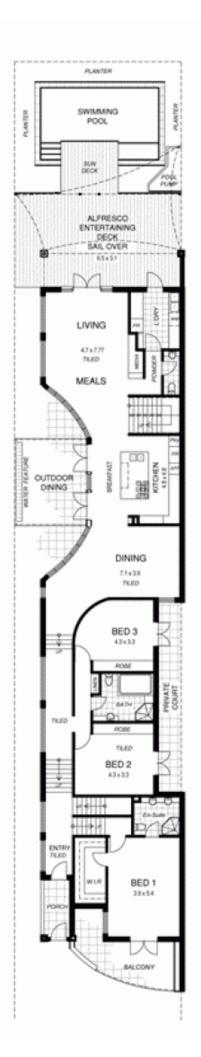

This main bedroom has an extensive balcony, generous walk-in robe and a stunning ensuite.

This main bathroom has a spa bath.

The home further includes 3 other bedrooms plus a wonderful office or 4th bedroom with a private covered balcony.

The outdoor living areas are simply the best with water feature, large timber deck areas and Designer style gardens surrounding the stunning in ground

4 🕒 3 🔓 2 🖨

**View :** https://www.bruse.com.au/sale/sa/eastern-suburb s/rosslyn-park/residential/house/5550751