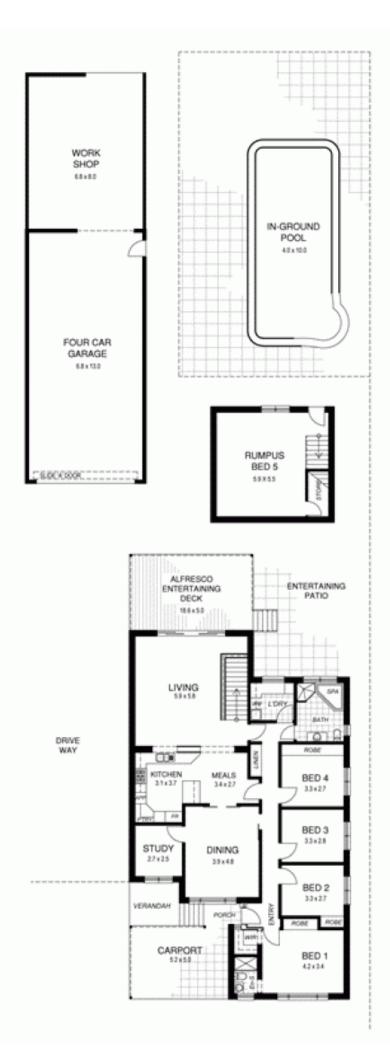

SOLD BY BEVAN & THEON BRUSE. TO GET THE MAXIMUM PRICE WITH THE MINIMUM OF FUSS CALL BEVAN BRUSE TODAY on 0419 809 852 OR THEON BRUSE on 0419 816 470

Land holdings with large workshops such as this do not come onto the market often and would be particularly suitable for trades people, car collectors and people who would enjoy a very large garage.

This excellent home is an attractive family home. Very well -maintained and offers excellent accommodation for family living.

The property includes a main bedroom with an ensuite facility, three other bedrooms, plus a study area. A great opportunity to have an open plan home with living, kitchen,

## 4 🛤 2 🏪 4 🚘

View

- Land Size : 1535 sqm
  - : https://www.bruse.com.au/sale/sa/north-nort h-east-suburbs/st-agnes/residential/house/5 550749