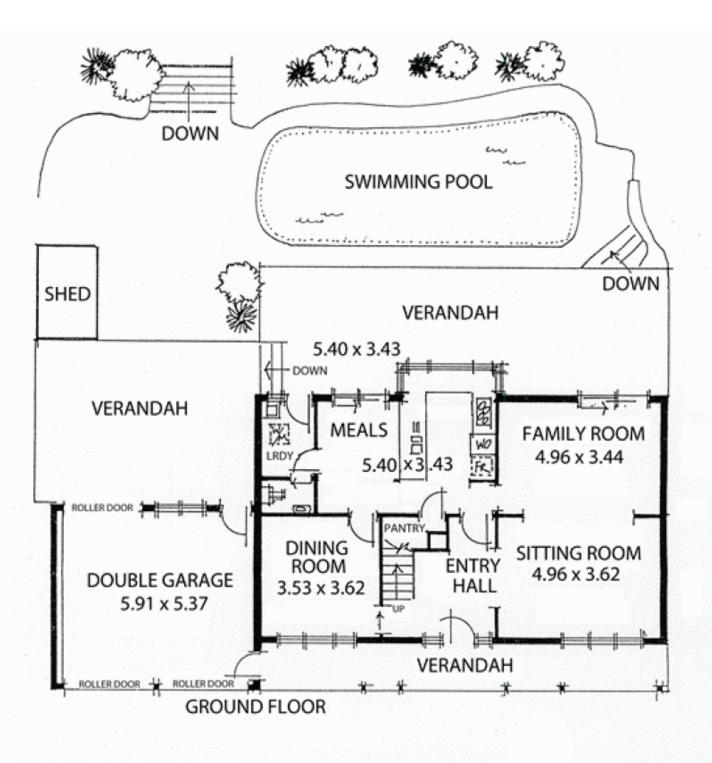

## 26 Sheoak Drive ATHELSTONE SA

SOLD BY BEVAN & THEON BRUSE. TO GET THE MAXIMUM PRICE WITH THE MINIMUM OF FUSS CALL BEVAN BRUSE TODAY on 0419 809 852 OR THEON BRUSE on 0419 816 470.

This property will suit the family buyer seeking to acquire a property in a dress circle location, surrounded by other quality homes. This residence has the opportunity for buyers to come in and change things at their leisure, yet move in and enjoy a wonderful life as it is.

It is a home that has generous room sizes and three living areas to the home; formal sitting room or formal dining room depending on what buyers want. There are two excellent open plan living rooms that open out to the excellent outdoor living area. There is also a great kitchen

4 🗀 2 🔓 2 🖨

**View:** https://www.bruse.com.au/sale/sa/north-north-ea st-suburbs/athelstone/residential/house/5550744

FIRST FLOOR