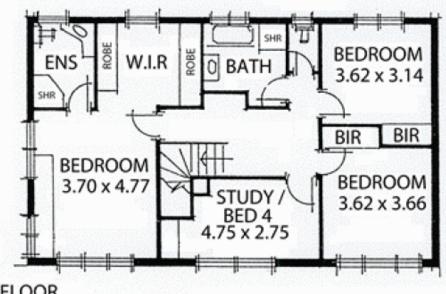

## 26 Sheoak Drive ATHELSTONE SA

SOLD BY BEVAN & THEON BRUSE. TO GET THE MAXIMUM PRICE WITH THE MINIMUM OF FUSS CALL BEVAN BRUSE TODAY on 0419 809 852 OR THEON BRUSE on 0419 816 470.

This property will suit the family buyer seeking to acquire a property in a dress circle location, surrounded by other quality homes. This residence has the opportunity for buyers to come in and change things at their leisure, yet move in and enjoy a wonderful life as it is.

It is a home that has generous room sizes and three living areas to the home; formal sitting room or formal dining room depending on what buyers want. There are two excellent open plan living rooms that open out to the excellent outdoor living area. There is also a great kitchen

4 🗀 2 🔓 2 🖨

**View:** https://www.bruse.com.au/sale/sa/north-north-ea st-suburbs/athelstone/residential/house/5550744

FIRST FLOOR