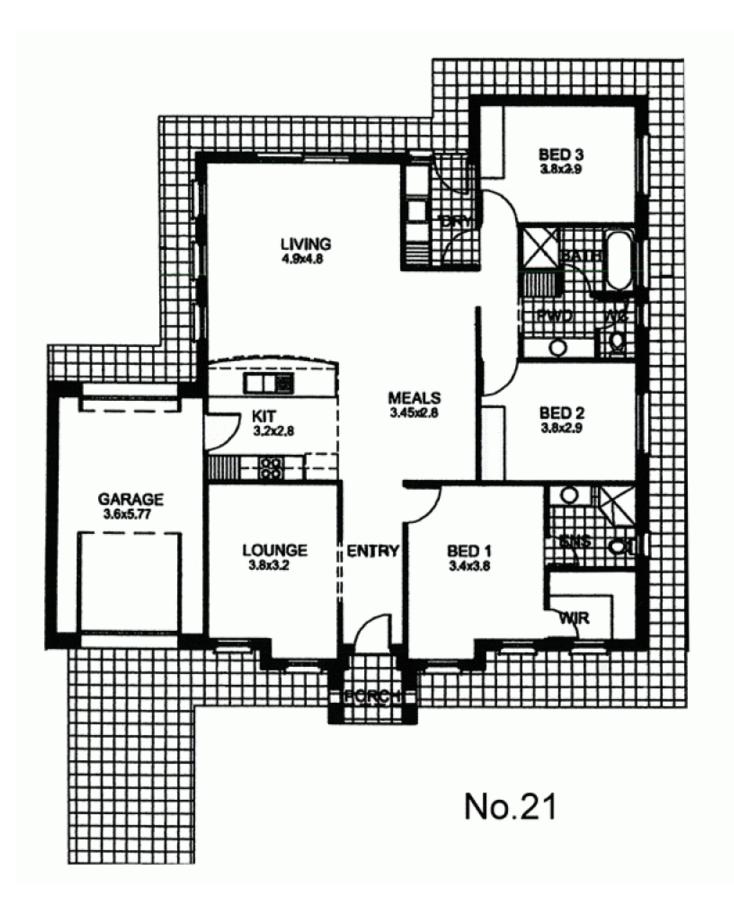

## 19 Jennier Drive CAMPBELLTOWN SA

SOLD BY BEVAN & THEON BRUSE. TO GET THE MAXIMUM PRICE WITH THE MINIMUM OF FUSS CALL BEVAN BRUSE TODAY on 0419 809 852 OR THEON BRUSE on 0419 816 470.

Low maintenance living at its best. These homes are a great opportunity for buyers looking for the latest lifestyle in a sought after spot close to shops, lovely Linear Park Drive and the golf course.

Both homes are freestanding and are on separate Torrens Titles.

These extremely attractive homes offer excellent accommodation of 2 separate living rooms. To the front of the home is the formal sitting room and to the rear is the huge light and bright open plan everyday living and meals

3 📮 2 🖺 1 🖨

**View**: https://www.bruse.com.au/sale/sa/north-north-ea st-suburbs/campbelltown/residential/house/55507 43