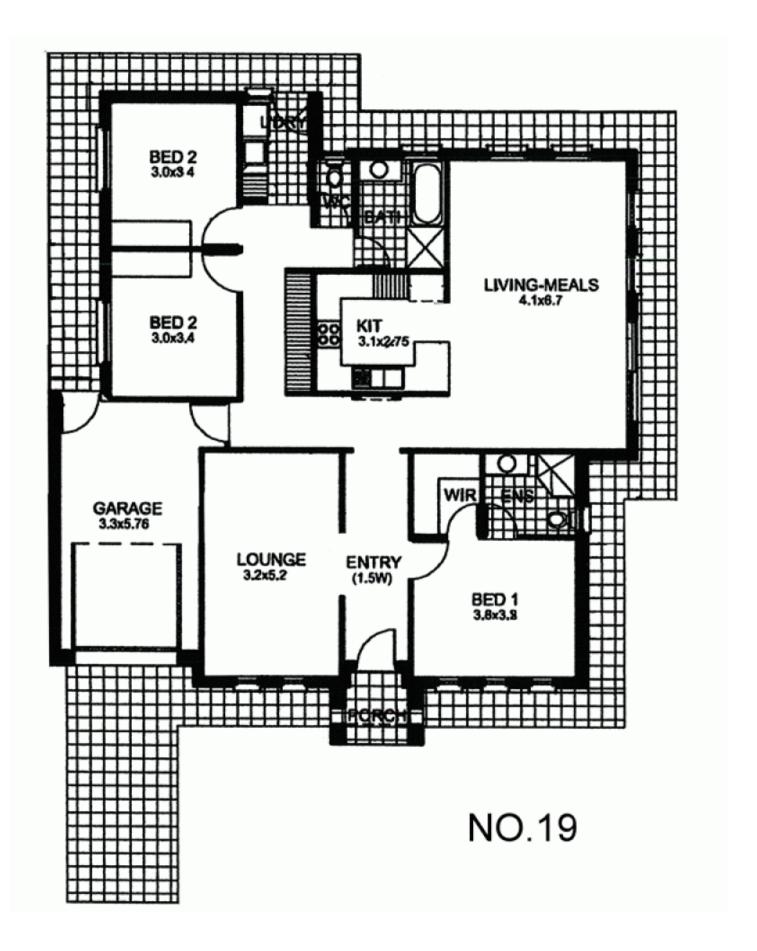

## 19 Jennier Drive CAMPBELLTOWN SA

SOLD BY BEVAN & THEON BRUSE. TO GET THE MAXIMUM PRICE WITH THE MINIMUM OF FUSS CALL BEVAN BRUSE TODAY on 0419 809 852 OR THEON BRUSE on 0419 816 470.

Low maintenance living at its best. These homes are a great opportunity for buyers looking for the latest lifestyle in a sought after spot close to shops, lovely Linear Park Drive and the golf course.

Both homes are freestanding and are on separate Torrens Titles.

These extremely attractive homes offer excellent accommodation of 2 separate living rooms. To the front of the home is the formal sitting room and to the rear is the huge light and bright open plan everyday living and meals

3 📮 2 🖺 1 🖨

**View**: https://www.bruse.com.au/sale/sa/north-north-ea st-suburbs/campbelltown/residential/house/55507 43