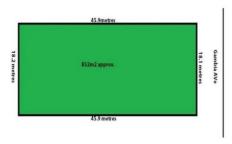

## 7 Gambia Avenue HAMPSTEAD GARDENS SA

SOLD BY TOBY SHIPWAY TO GET THE MAXIMUM PRICE WITH THE MINIMUM OF FUSS CALL TOBY SHIPWAY 0413 600 919

Set on 832m2 approx. of land, this is an excellent opportunity for builders, developers and keen renovators to transform this house into a lifestyle home or bulldoze and start again. Land dimensions - 18.1m frontage x 45.9m depth.

## 3 🎮 1 🚔

View

Land Size : 832 sqm

: https://www.bruse.com.au/sale/sa/north-nort h-east-suburbs/hampstead-gardens/residen tial/house/5550742

Toby Shipway 8413 8181