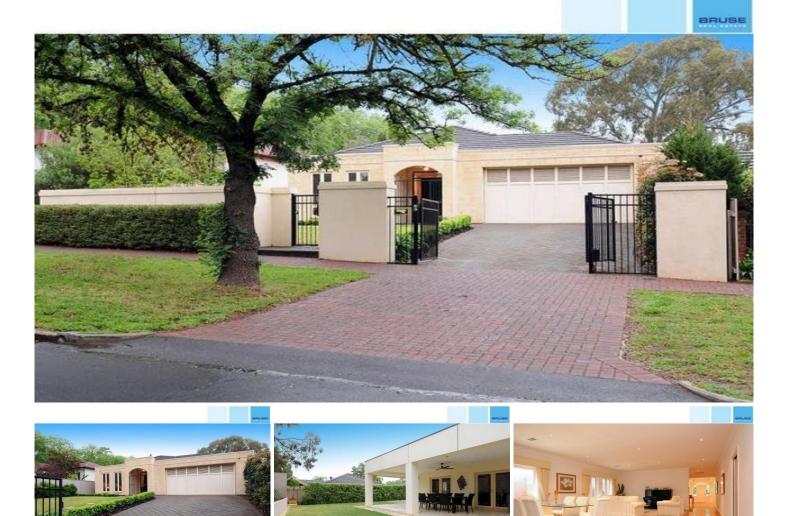

## **18 High Street BURNSIDE SA**

A stunning home with designer decor, generous in size on land size 696m2.

The home offers accommodation for family living or for those buyers seeking a generous home to enjoy a wonderful life in the delightful location of Burnside.

The entrance area leads to the formal sitting and formal dining rooms. These generous areas have French doors opening out to a wonderful outdoor patio area.

The hub of the home includes an open plan kitchen, dining and living room of extremely generous proportions, again with double doors opening out to a new alfresco outdoor living area with a great wow factor. This area is absolutely stunning and has an outlook to the wonderful, easy care lawns and gardens.