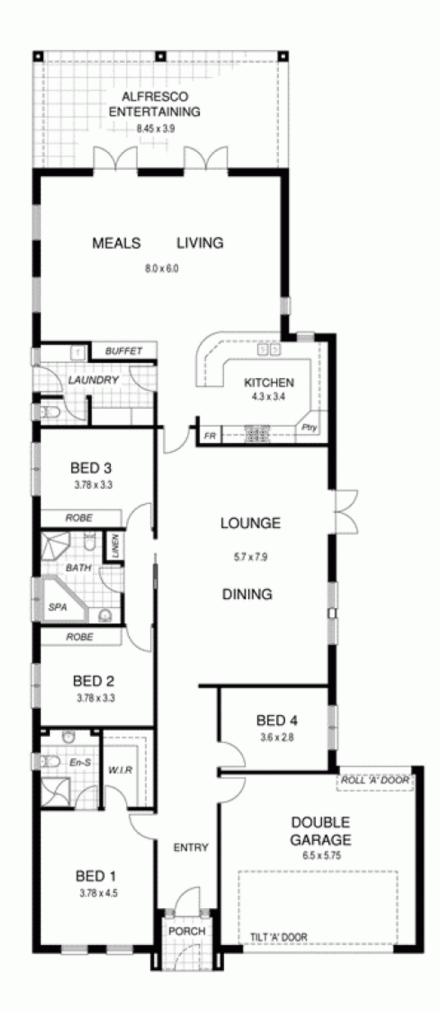

The entrance area leads to the formal sitting and formal dining rooms. These generous areas have French doors opening out to a wonderful outdoor patio area.

The hub of the home includes an open plan kitchen, dining and living room of extremely generous proportions, again with double doors opening out to a new alfresco outdoor living area with a great wow factor. This area is absolutely stunning and has an outlook to the wonderful, easy care lawns and gardens.

## 4 🛤 2 🚔 2 😭

Land Size : 696 sqm

View :

: https://www.bruse.com.au/sale/sa/eastern-s uburbs/burnside/residential/house/5550736

https://www.bruse.com.au Just another WordPress site