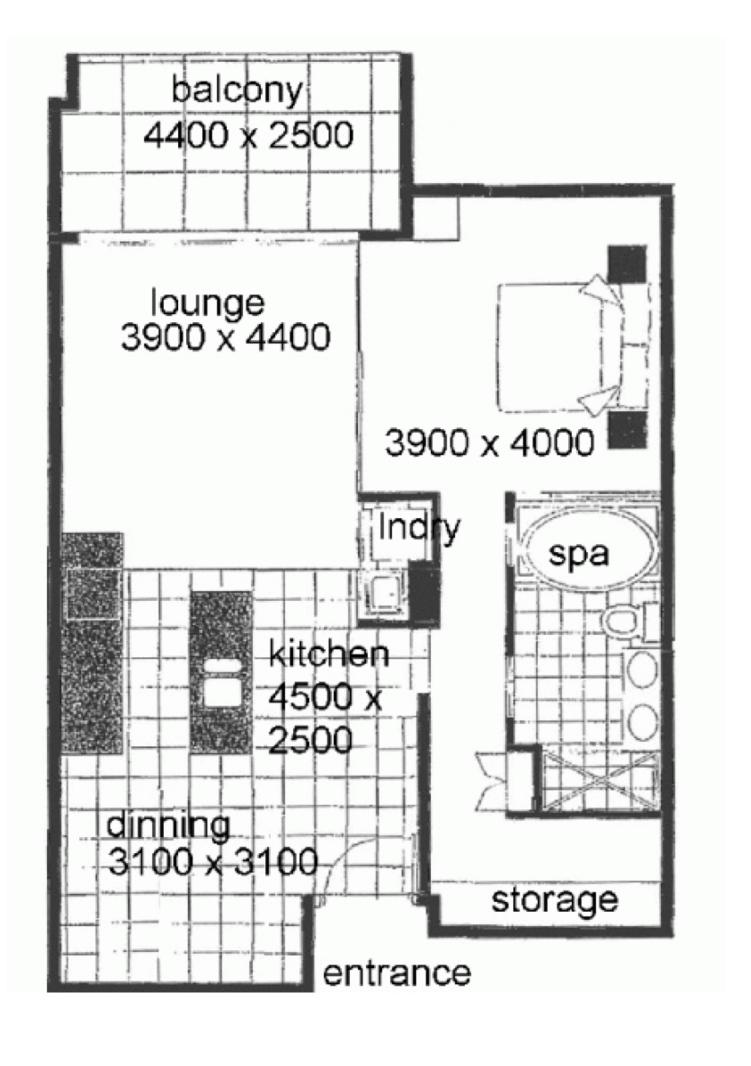

## 1001/91-96 North Terrace ADELAIDE SA

\*\*ANOTHER PROPERTY SOLD BY TOBY SHIPWAY - TO GET THE MAXIMUM PRICE WITH MINIMUM FUSS CALL TOBY SHIPWAY 0413 600 919\*\*

This luxury North Terrace apartment boasts the largest one bedroom floor plan in the Embassy with 90 square meters of light filled living.