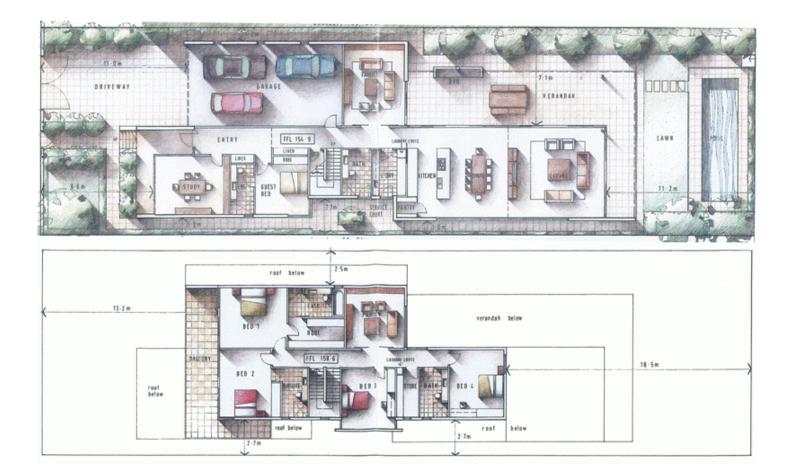

## 32A Wootoona Terrace ST GEORGES SA

\*\* UNDER CONTRACT - AWAITING SETTLEMENT \*\* 32A Wootoona Terrace, ST GEORGES \$850,000 UNDER CONTRACT/UNDER OFFER SOLD BY BEVAN & THEON BRUSE. TO GET THE MAXIMUM PRICE WITH THE MINIMUM OF FUSS CALL BEVAN BRUSE TODAY on 0419 809 852 OR THEON BRUSE on 0419 816 470.

PLANS APPROVED. FOUNDATIONS AND FOOTINGS FOR HOME AND SWIMMING POOL ARE COMPLETED. SERVICES READY.

Prestigious location at the top end of tree lined Wootoona Terrace. Arguably the best street in St Georges and surrounded by multi million dollar homes. This truly is a unique opportunity.

5 **4** 4

Land Size: 816 sqm

View : https://www.bruse.com.au/sale/sa/eastern-s

uburbs/st-georges/residential/house/555072

Э

Bevan Bruse 08 8431 8181