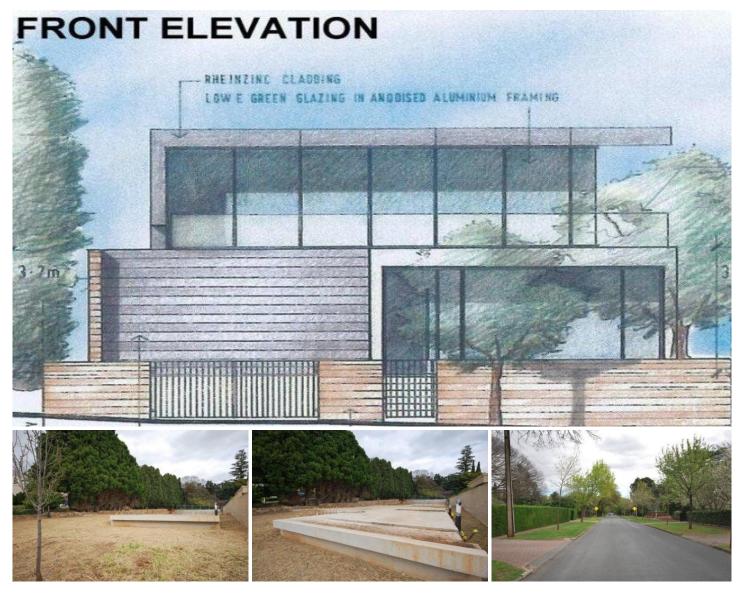

## 32A Wootoona Terrace ST GEORGES SA

\*\* UNDER CONTRACT - AWAITING SETTLEMENT \*\* 32A Wootoona Terrace, ST GEORGES \$850,000 UNDER CONTRACT/UNDER OFFER SOLD BY BEVAN & THEON BRUSE. TO GET THE MAXIMUM PRICE WITH THE MINIMUM OF FUSS CALL BEVAN BRUSE TODAY on 0419 809 852 OR THEON BRUSE on 0419 816 470.

PLANS APPROVED. FOUNDATIONS AND FOOTINGS FOR HOME AND SWIMMING POOL ARE COMPLETED. SERVICES READY.

Prestigious location at the top end of tree lined Wootoona Terrace. Arguably the best street in St Georges and surrounded by multi million dollar homes. This truly is a unique opportunity.

5 **4** 4

Land Size: 816 sqm

View : https://www.bruse.com.au/sale/sa/eastern-s

uburbs/st-georges/residential/house/555072

Э

Bevan Bruse 08 8431 8181