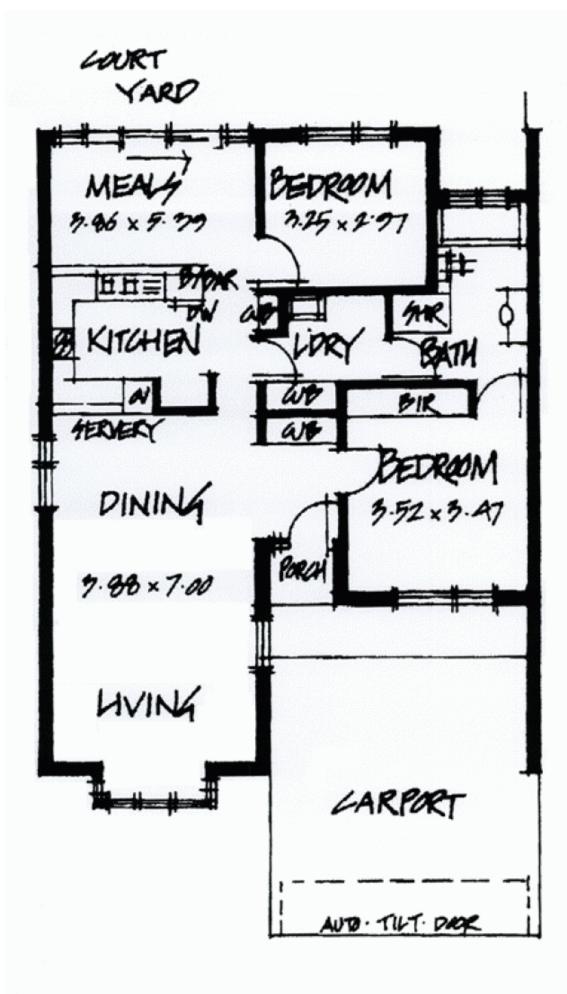

The property is an excellent well maintained home unit offering generous accommodation with very generous sitting and dining room adjacent to a well appointed kitchen and through to a second living area or second dining area if so desired.

This unit includes 2 very good size bedrooms, a two-way bathroom, this generous bathroom includes separate w/c and separate shower and bath.

2 📭 1 🖺 2 🗬

**View :** https://www.bruse.com.au/sale/sa/eastern-suburb s/marryatville/residential/apartment/5550723