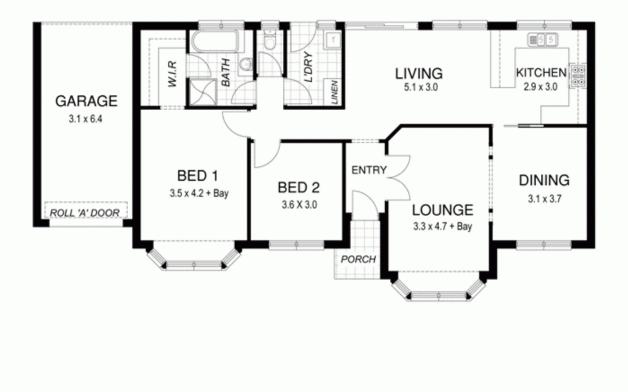

This duplex has been well maintained and well cared for, for many years. Offering excellent accommodation for buyers seeking to acquire a very desirable courtyard style home in an excellent location.

Close to everything with a wonderful garden outlook from all rooms. This is a very desirable home.

2 🎮 1 🚰 1 🛱

View : https://www.bruse.com.au/sale/sa/eastern-suburb s/linden-park/residential/apartment/5550720

Bevan Bruse 08 8431 8181