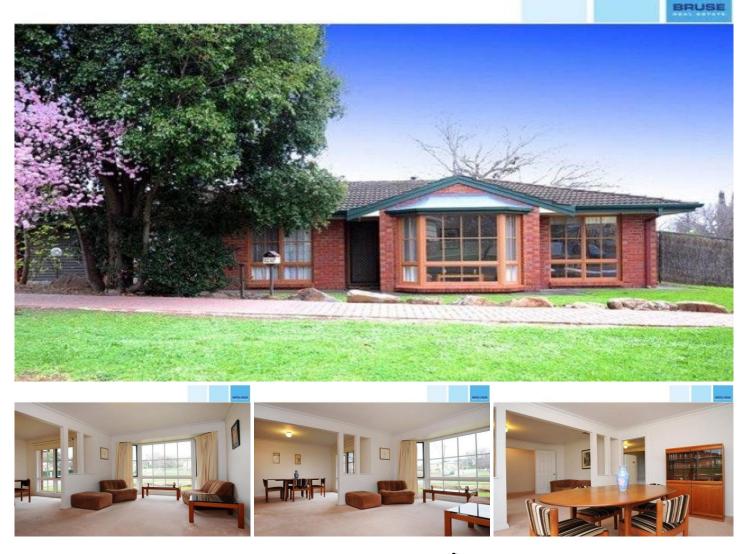

## 2/28 Hay Road LINDEN PARK SA

\*\* SOLD - AWAITING SETTLEMENT \*\* 2/28 Hay Road, LINDEN PARK \$430,000 -\$450,000 UNDER CONTRACT/UNDER OFFER SOLD BY BEVAN & THEON BRUSE. TO GET THE MAXIMUM PRICE WITH THE MINIMUM OF FUSS CALL BEVAN BRUSE TODAY on 0419 809 852 OR THEON BRUSE on 0419 816 470.

This duplex has been well maintained and well cared for, for many years. Offering excellent accommodation for buyers seeking to acquire a very desirable courtyard style home in an excellent location.

Close to everything with a wonderful garden outlook from all rooms. This is a very desirable home.