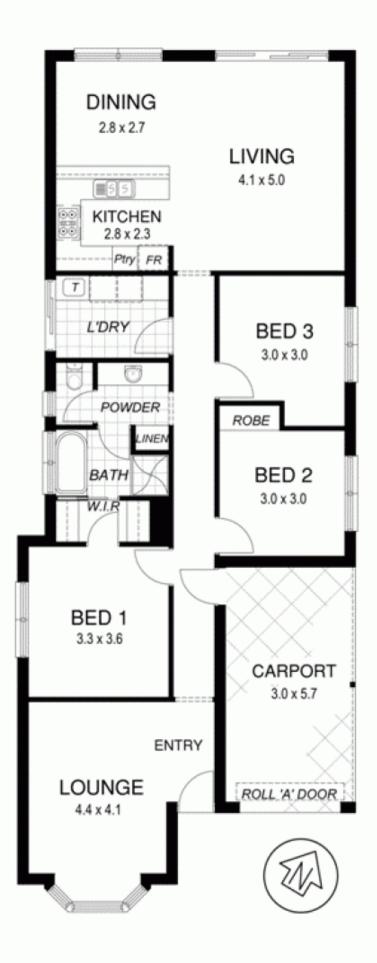

A wonderful home with courtyard size allotment, easy care gardens in a stunning quiet location.

This property includes an entrance area that leads to the formal sitting room of the home, this is a good size room. There are three bedrooms serviced by a generous two-way bathroom. All rooms are of a good size and have an ambience of light, bright, airy rooms.

3 🎮 1 🚔 1 🚘

View : https://www.bruse.com.au/sale/sa/north-north-ea st-suburbs/athelstone/residential/house/5550714

Bevan Bruse 08 8431 8181

https://www.bruse.com.au Just another WordPress site