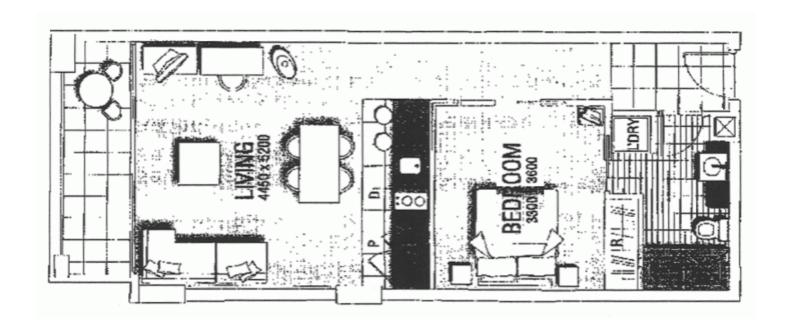

## 903/102-105 North Terrace ADELAIDE SA

\*\*ANOTHER PROPERTY SOLD BY TOBY SHIPWAY - TO GET THE MAXIMUM PRICE WITH MINIMUM FUSS CALL TOBY SHIPWAY TODAY!\*

Situated on the vibrant tree lined boulevard of Adelaide boasting north facing views over North Terrace, the river Torrens and the soon to be developed Adelaide Oval, this is an excellent opportunity to invest or enjoy life in a fantastic city location.

Everything city living has to offer is right at your doorstep. Transport options are easily accessible with the tram, Adelaide Train Station and major bus stops all within a very short walking distance. Dine out or eat in with the endless shopping and dining options nearby.

Choose to lease the apartment out privately, lease it back

1 🚐 1 🔓 1 🗬

**View :** https://www.bruse.com.au/sale/sa/adelaide/adelai de/residential/apartment/5550713

Toby Shipway 8413 8181