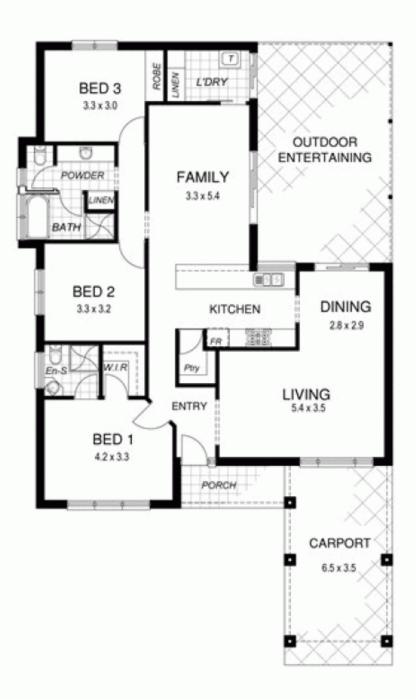

## 61 William Street LITTLEHAMPTON SA

SOLD BY TOBY SHIPWAY TO GET THE MAXIMUM PRICE WITH THE MINIMUM OF FUSS CALL TOBY SHIPWAY 0413 600 919

This excellent family home offers spacious living with 3 bedrooms, 2 living areas, 2 bathrooms, undercover outdoor entertaining and 836m2 of land.

Built in 1996, this solid brick home features 3 generous