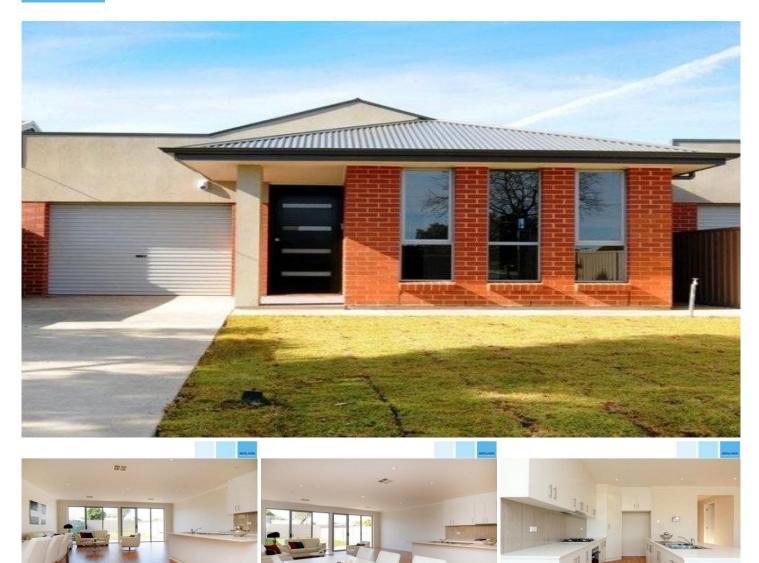

## 28 Somerset Avenue CLEARVIEW SA

SOLD BY BEVAN & THEON BRUSE. TO GET THE MAXIMUM PRICE WITH THE MINIMUM OF FUSS CALL BEVAN BRUSE TODAY on 0419 809 852 OR THEON BRUSE on 0419 816 470.

This is a new home that will suit many buyers as it offers excellent accommodation on a good size allotment of land in a fantastic location on a very desirable street.

This home comprises an entrance hallway that leads to a very desirable main bedroom with an ensuite and a walk-in robe. There are the two other very good size bedrooms and a great hub of a home living, dining & kitchen to the rear of the home. The kitchen includes stainless steel appliances, Caesar stone bench tops and the outlook to the wonderful living and dining area of the residence.