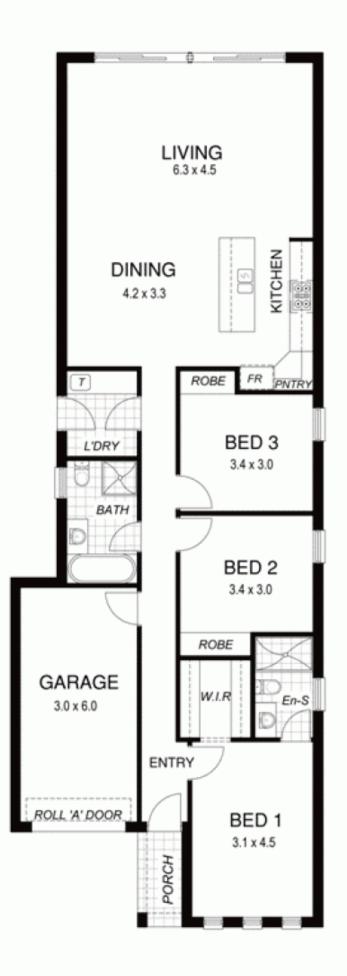

This home comprises an entrance hallway that leads to a very desirable main bedroom with an ensuite and a walk-in robe. There are the two other very good size bedrooms and a great hub of a home living, dining & kitchen to the rear of the home. The kitchen includes stainless steel appliances, Caesar stone bench tops and the outlook to the wonderful living and dining area of the residence.