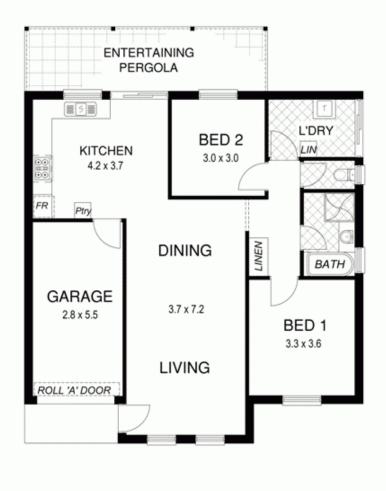

The home offers very spacious living accommodation including a large living and dining room which is complemented by a lovely outlook over the front gardens.

View : https://www.bruse.com.au/sale/sa/north-north-ea st-suburbs/kilburn/residential/apartment/5550705