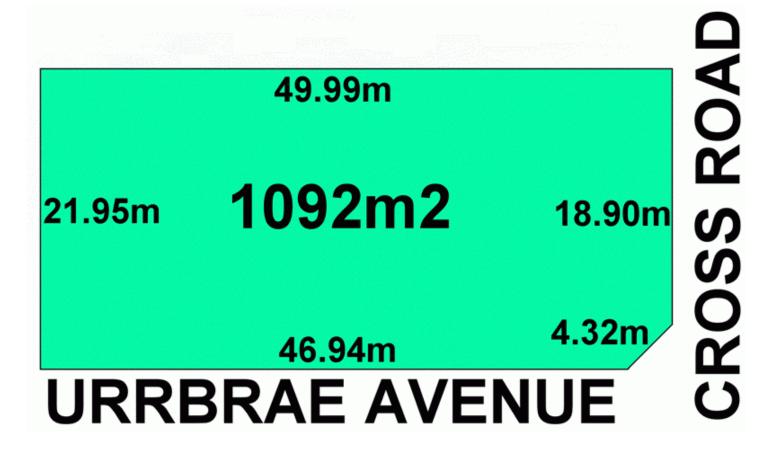

BRUSE on 0419 816 470. This property is an ideal home for those buyers seeking to acquire land to develop either as one allotment or two (subject to council consent).

The property is on the corner of Urrbrae Avenue. This corner allotment offers the opportunity for two homes facing Urrbrae Avenue.

3 🎮 1 🚔

View

Land Size : 1092 sqm

: https://www.bruse.com.au/sale/sa/eastern-s uburbs/myrtle-bank/residential/house/55507 03

Bevan Bruse 08 8431 8181