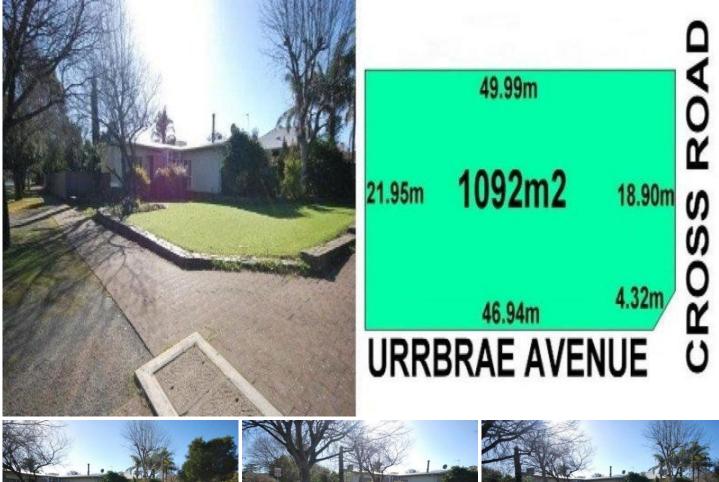

44A Cross Road Corner of Urrbrae MYRTLE BANK SA

\*\* SOLD - AWAITING SETTLEMENT \*\* 44A Cross Road, MYRTLE BANK \$750,000 - \$795,000 UNDER CONTRACT/UNDER OFFER SOLD BY BEVAN & THEON BRUSE. TO GET THE MAXIMUM PRICE WITH THE MINIMUM OF FUSS CALL BEVAN BRUSE TODAY on 0419 809 852 OR THEON

BRUSE on 0419 816 470. This property is an ideal home for those buyers seeking to acquire land to develop either as one allotment or two (subject to council consent).

The property is on the corner of Urrbrae Avenue. This corner allotment offers the opportunity for two homes facing Urrbrae Avenue.

3 🎮 1 🚔

View

Land Size : 1092 sqm

: https://www.bruse.com.au/sale/sa/eastern-s uburbs/myrtle-bank/residential/house/55507 03

Bevan Bruse 08 8431 8181