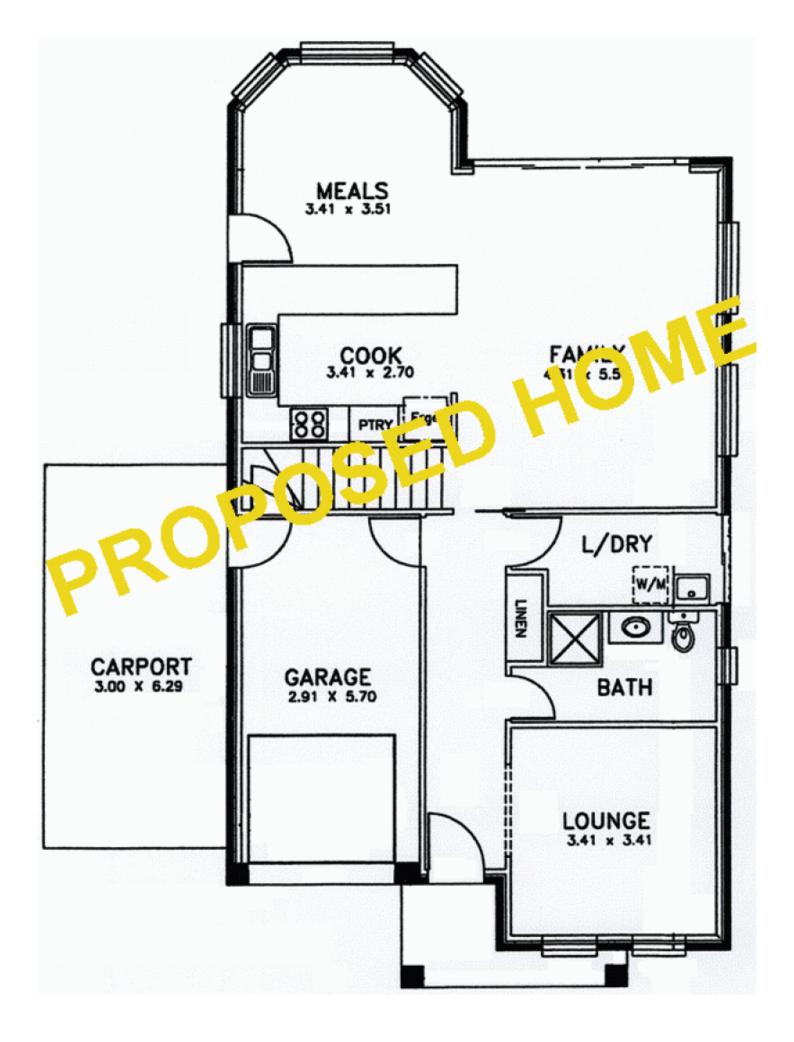

The land holding being 324m2 with a frontage of 12.36m, allows you to build a very desirable home. There is a

4 🗀 3 📇

Land Size: 324 sqm

View : https://www.bruse.com.au/sale/sa/eastern-s

uburbs/felixstow/residential/house/5550701