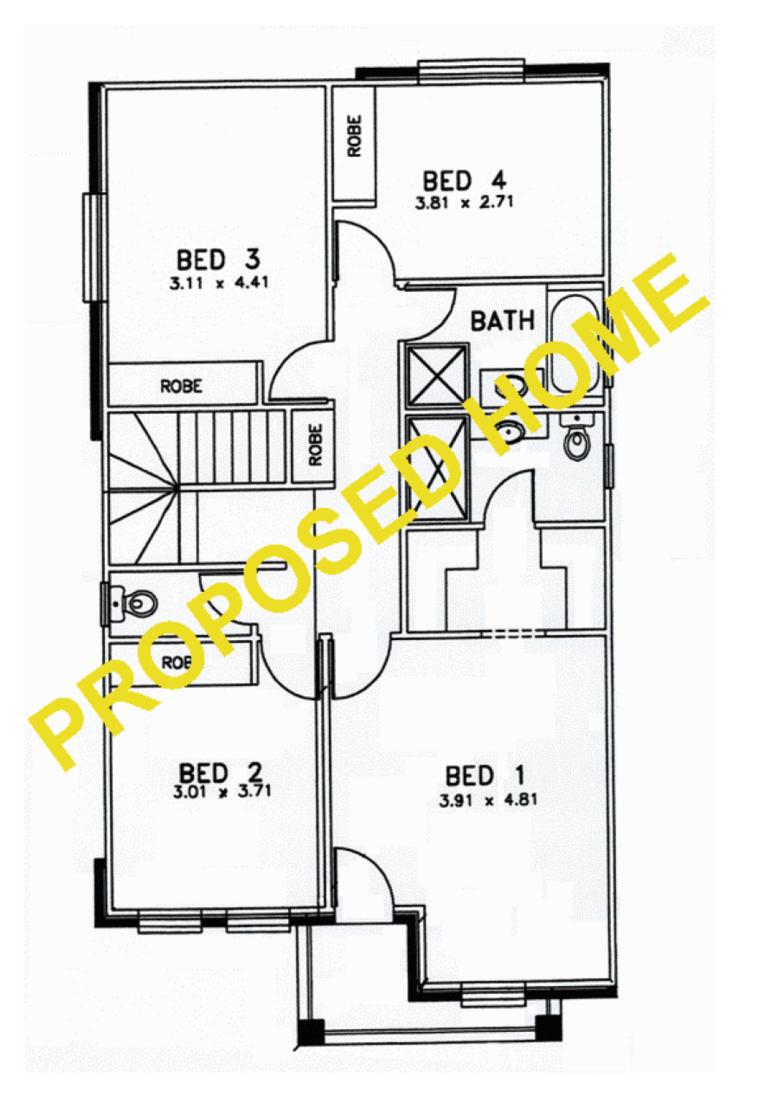

The land holding being 324m2 with a frontage of 12.36m, allows you to build a very desirable home. There is a

4 🗀 3 📇

Land Size: 324 sqm

View : https://www.bruse.com.au/sale/sa/eastern-s

uburbs/felixstow/residential/house/5550701