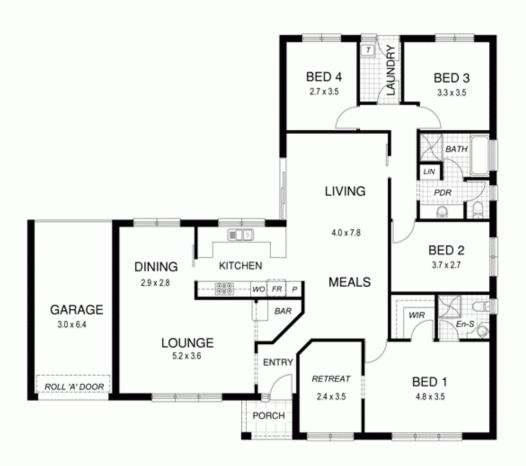

## 79 Lavender Drive PARAFIELD GARDENS SA

SOLD BY THE BRUSE DUO! TO OBTAIN THE MAXIMUM PRICE WITH THE MINIMUM FUSS CALL BEVAN BRUSE ON 0419 809 852 OR THEON BRUSE ON 0419 816 470 TODAY!

This excellent home was built in year 1990 and in good condition, offering an entrance hall that leads to a formal sitting room and formal dining room with direct access to the large kitchen facility. Adjacent to the kitchen is a hub of the home lifestyle living room and an everyday meals area. The home is set up as the main bedroom with a separate parents retreat room together with a generous ensuite facility.

The home is set up as three other good sized bedrooms, the main bathroom with separate WC and large laundry area.

4 🚐 2 🖺 1 🖨

**Building Size**: 19 sqm **Land Size**: 704 sqm

View : https://w

: https://www.bruse.com.au/sale/sa/northnorth-east-suburbs/parafield-gardens/re