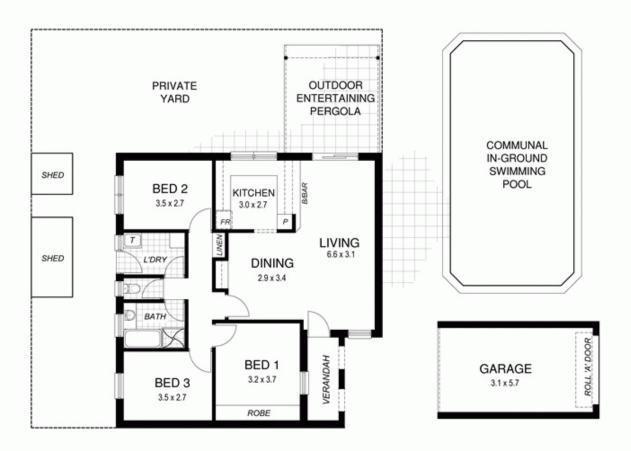

## 10/551 Marion Road SOUTH PLYMPTON SA

\*\*SOLD BY TOBY SHIPWAY - TO GET THE MAXIMUM PRICE WITH THE MINIMUM OF FUSS CALL TOBY SHIPWAY TODAY\*\*

Centrally located between the city and the beach, this is spacious 3 bedroom unit makes for an excellent investment or a great place to call home.

Currently tenanted for \$300 per week until 28th November 2011.

Nestled amongst a small group of Tuscan style units surrounded by immaculate gardens and lawn areas with the added luxury of a communal swimming pool, this is a very appealing property.

The unit offers very generous accommodation with huge

3 📭 1 🔓 1 🖨

**View**: https://www.bruse.com.au/sale/sa/south-south-ea st-suburbs/south-plympton/residential/apartment/ 5550697

**Toby Shipway 8413 8181** 