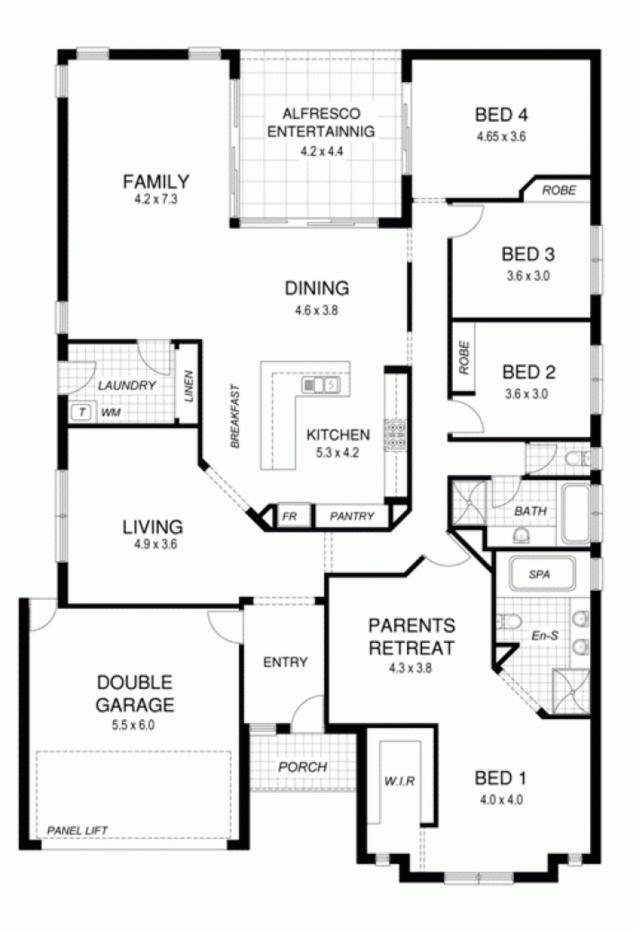

## **36A Hallet Avenue TRANMERE SA**

This is a great home offering family accommodation all on one level on a generous allotment of land being 606m2. The home has accommodation that is generous in every respect. The living areas and bedrooms are all of a good size.

The entrance area of this home is generous and has direct access to the formal living area of the home. There is also access to a magnificent bedroom suite. This area is a generous bedroom with a large walk-in robe, an ensuite with a spa and a 4m x 4m approx. parents retreat room. This is spectacular for family living where the parents can enjoy a very quiet environment adjacent to the main bedroom. This area is like a five star hotel suite.

The home also includes a hub of a home kitchen, dining and very large family room.

## 4 🛤 2 🚰 2 🚘

View

Land Size : 606 sqm

: https://www.bruse.com.au/sale/sa/eastern-s uburbs/tranmere/residential/house/5550693

Bevan Bruse 08 8431 8181

https://www.bruse.com.au Just another WordPress site