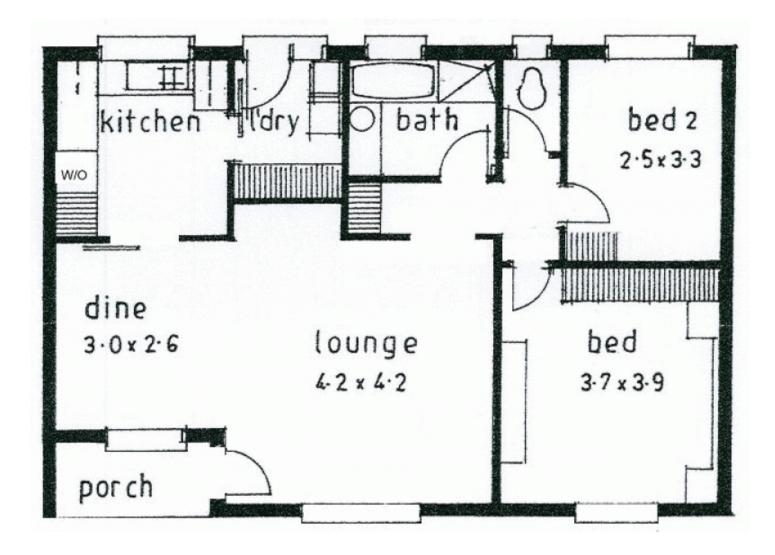

This unit has been completely renovated throughout with new carpets, a fresh coat of paint and new window treatments. The open plan living and dining is much larger than most units and is welcomed with plenty of natural