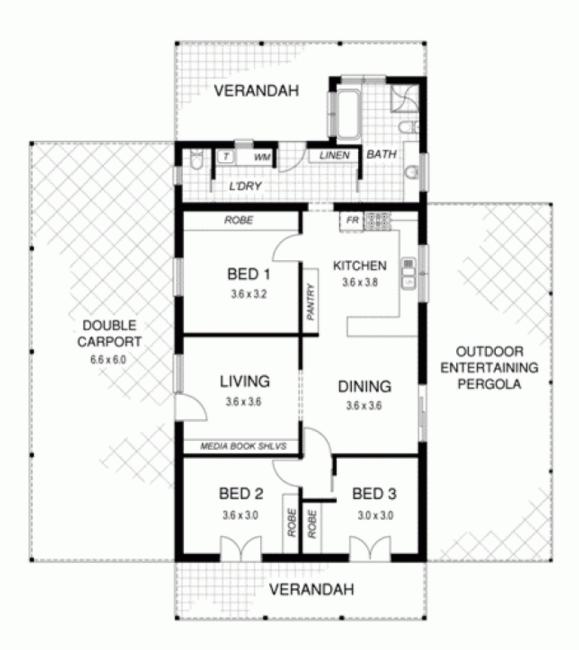

The home itself is currently disposed as living room accommodation on a generous scale, ideal for entertaining adjacent to a well proportioned kitchen. The home has an stunning upgraded bathroom facility. The home also includes a separate laundry and second w/c. The home also includes a large double carport and there is a marvellous to an outdoor room that has been previously used as an office and includes two phone lines ideal for a home-run business.