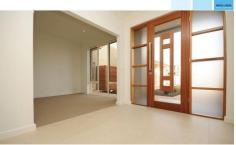

Enter through the huge timber and glass feature front door and you pass by the light filled lounge room that overlooks the lovely front garden setting. Further through is the open plan everyday living and dining area. Adjacent is the generous kitchen which includes great storage, Casearstone bench tops and has a great designer feel.