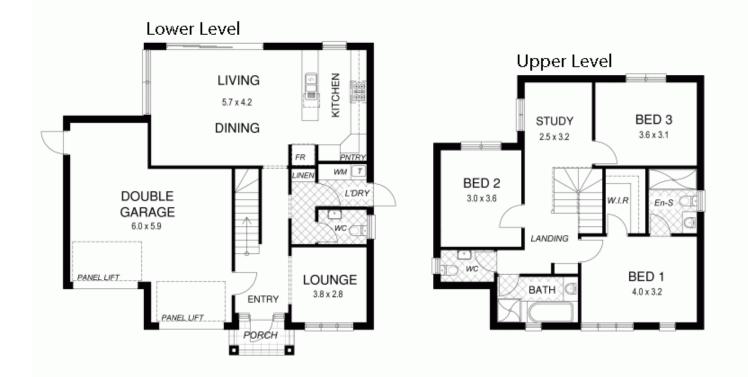

Enter through the huge timber and glass feature front door and you pass by the light filled lounge room that overlooks the lovely front garden setting. Further through is the open plan everyday living and dining area. Adjacent is the generous kitchen which includes great storage, Casearstone bench tops and has a great designer feel.