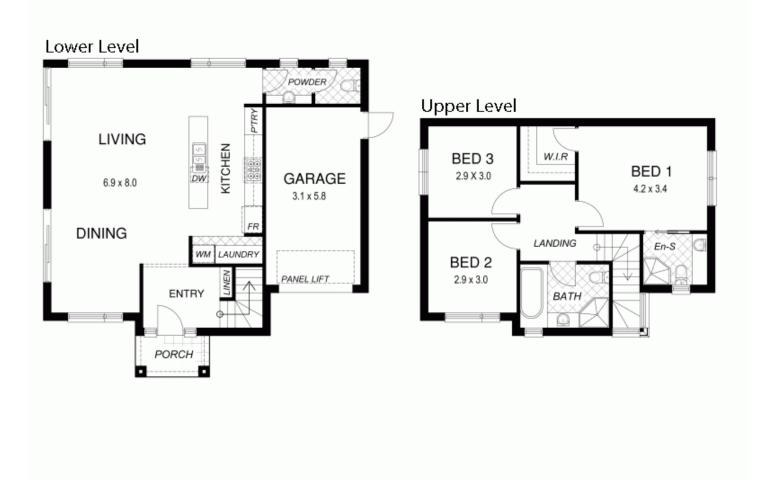

## 13 Lucknow Close. Enter development from Frogmore

Road KIDMAN PARK SA

SOLD BY BEVAN & THEON BRUSE. TO GET THE MAXIMUM PRICE WITH THE MINIMUM OF FUSS CALL BEVAN BRUSE TODAY OR THEON BRUSE TODAY!

Great value for a spacious new home with many extras. In between the beachside and the city. Located in a great new development with a park and playground, surrounded by quality new homes. Ready to move in and enjoy a superb low maintenance lifestyle. Situated at the end of a cul-de-sac.

Featuring a generous open plan light filled living area that truly has a great feel and flow for entertaining and family living. Adjacent is the very generous kitchen with stylish Caesar stone bench tops and an abundance of cupboard space. This great hub of the home opens out and overlooks